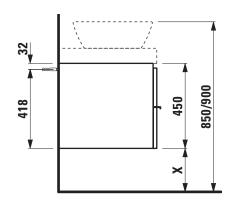

## TECHNICAL DRAWINGS / S 1 : 20

X =The exact height must be set during installation.