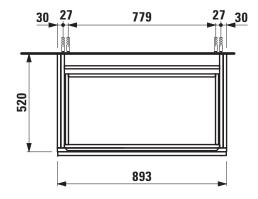

## Drawer element 40523.4

| TECHNICAL DA          | TA                                                |                      |                                                 |
|-----------------------|---------------------------------------------------|----------------------|-------------------------------------------------|
| Order no.             | 40523.4 / 2 drawers                               | Mounting information | The walls installed on must meet the require-   |
| Dimensions (WxHxD)    | 893 x 450 x 520 mm                                |                      | ments of the furniture in terms of weight and   |
| Specification         | Body/Front – MDF board with PVC foil              |                      | the supplied fastening elements. If this cannot |
|                       | Integrated handle on the top of the drawer and    |                      | be guaranteed another method of installation    |
|                       | aluminum handle bar in the middle                 |                      | needs to be chosen.                             |
|                       | Without top for mounting under washtop            | Colours              | 463 – White                                     |
| Special specification | In combination with washtop                       |                      | 519 - Chalked oak                               |
| Weight                | 36,0 kg                                           |                      | 548 - Anthracite oak                            |
| Accessories excl.     | Towel rail, anodized aluminium, order no. 49095.2 |                      |                                                 |
|                       | Space saving siphon, order no. 89424.0            |                      |                                                 |
| Mounting acc. incl.   | Installation set, order no. 49137.8               |                      |                                                 |

## TECHNICAL DRAWINGS / S 1 : 20

X =The exact height must be set during installation.