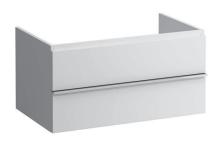

## Drawer element 40523.4

| TECHNICAL DA          | TA                                                |                      |                                                 |
|-----------------------|---------------------------------------------------|----------------------|-------------------------------------------------|
| Order no.             | 40523.4 / 2 drawers                               | Mounting information | The walls installed on must meet the require-   |
| Dimensions (WxHxD)    | 893 x 450 x 520 mm                                |                      | ments of the furniture in terms of weight and   |
| Specification         | Body/Front – MDF board with PVC foil              |                      | the supplied fastening elements. If this cannot |
|                       | Integrated handle on the top of the drawer and    |                      | be guaranteed another method of installation    |
|                       | aluminum handle bar in the middle                 |                      | needs to be chosen.                             |
|                       | Without top for mounting under washtop            | Colours              | 463 – White                                     |
| Special specification | In combination with washtop                       |                      | 519 - Chalked oak                               |
| Weight                | 36,0 kg                                           |                      | 548 - Anthracite oak                            |
| Accessories excl.     | Towel rail, anodized aluminium, order no. 49095.2 |                      |                                                 |
|                       | Space saving siphon, order no. 89424.0            |                      |                                                 |
| Mounting acc. incl.   | Installation set, order no. 49137.8               |                      |                                                 |