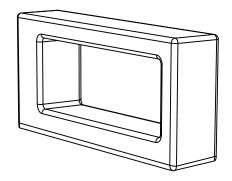

Mensola di supporto singola in ceramica per lavabi da appoggio o sospesi Box Single ceramic shelf for countertop or wall hung Washbasin Box

220.00

80.00

490.00

370.00

LEFT

100.00

FRONT