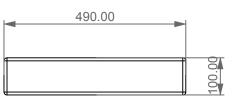

Mensola di supporto singola in ceramica per lavabi da appoggio o sospesi Box Single ceramic shelf for countertop or wall hung Washbasin Box

220.00

80.00

490.00

370.00

LEFT

100.00

FRONT

40.00

TOP

| Designation<br>Mensola di supporto singola in ceramica<br>per lavabi da appoggio o sospesi Box<br>Single ceramic shelf<br>for countertop or wall hung Washbasin Box | CERAMIC DESIGN                                                                                                                                                                                                        |
|---------------------------------------------------------------------------------------------------------------------------------------------------------------------|-----------------------------------------------------------------------------------------------------------------------------------------------------------------------------------------------------------------------|
| Scale 1:10                                                                                                                                                          | This drawing including the respectivedata may neither be duplicated<br>nor modified nor altered without the consent of GSG Ceramic Design.<br>The use of the data/technical drawings take place at users own risk and |
| cod. BXME                                                                                                                                                           | under exclusion of any liability of GSG Ceramic Design.<br>The dimensions are not binding; products are subject to changes.<br>Measurement shown may be subjected to small variations or are indicati                 |