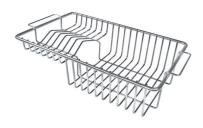

Iroko-wood twin chopping board 8644 004

Stainless steel colander 8154 000

Stainless steel plate rack 8100 154

Stainless steel plate rack 8100 201

Stainless steel plate rack 8100 303 White bowl 8153 100

Graters kit with ring-holder and food collection tray 8159 101