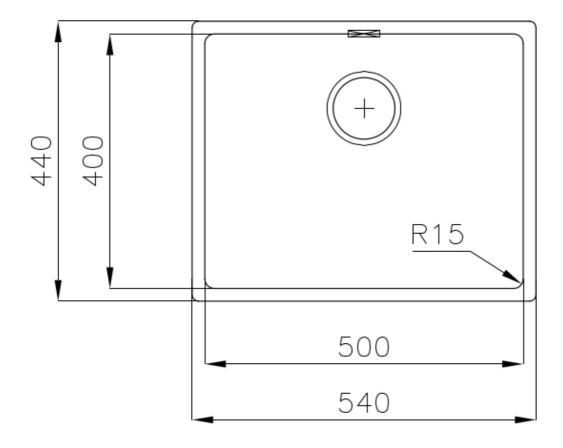

#### **DETAILS**

| Gun Metal                                                       |
|-----------------------------------------------------------------|
| PVD                                                             |
| AISI 304 stainless steel                                        |
| Vintage                                                         |
| 60 cm                                                           |
| Flush-mount   Top-mount                                         |
| 540x440 mm                                                      |
| Fixing hooks, gasket, drain, overflow and siphon, boxed packing |
| No standard holes                                               |
|                                                                 |

| Built-in hole             | View technical data sheet (for all Flush-mount / Top-mount models and Under-mount models)                                                                                                                                                                                                                                                      |
|---------------------------|------------------------------------------------------------------------------------------------------------------------------------------------------------------------------------------------------------------------------------------------------------------------------------------------------------------------------------------------|
| Drainer                   | No                                                                                                                                                                                                                                                                                                                                             |
| Width                     | 54 cm                                                                                                                                                                                                                                                                                                                                          |
| Bowl dimension            | 500x400mm                                                                                                                                                                                                                                                                                                                                      |
| Number of bowls           | 1 bowl                                                                                                                                                                                                                                                                                                                                         |
| Waste fitting             | 3,5" drain                                                                                                                                                                                                                                                                                                                                     |
| FEATURES                  |                                                                                                                                                                                                                                                                                                                                                |
| Basket 3,5" waste fitting | The drain is equipped with a large 3.5" drain, with the practical basket cap that prevents the discharge of solid parts. The 3.5 "drain allows the use of the Foster waste-disposer, compatible with all models.                                                                                                                               |
| Gun Metal                 | The Gun Metal finish is obtained by treating steel with a physical process called PVD (Phisical Vacuum Deposition) which deposits particles of noble metals on the surface. The result is a unique and refined aesthetic effect, and an improvement of the mechanical properties of the steel which is more resistant to impact and scratches. |
| High thickness            | Imm thick steel. A significant thickness, which guarantees the maximum sturdiness and durability.                                                                                                                                                                                                                                              |
| Perimetral overflow       | The overflow is always a security on the Foster sinks that prevents the overflow of water in case of oversights. The perimeter drain solution improves aesthetics thanks to its square and essential shape.                                                                                                                                    |
| Small radius              | Bowls with squared shapes with a modern design and an increased capacity, for a minimal aesthetics connected with an extreme practicity.                                                                                                                                                                                                       |
| VINTAGE PVD               | The prestigious PVD finish combines with the care for detail of the Vintage finish, to create a combination of unique elegance.                                                                                                                                                                                                                |