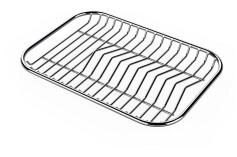

ge finish, to create a combination of unique elegance.                                                                                                                                                                                                                |



## **TECHNICAL DATA**





# Foster ==



Intaglio per il troppo-pieno Recess for housing the over-flow



● Built-in cut out for FTS — Foratura per installazione FTS

### **OPTIONAL ACCESSORIES**

# Foster ==



Cestello inox 8612 000



Glass chopping board 8631 300



HPDE Chopping board 8657 001



HPDE Twin chopping board 8644 101



Iroko-wood chopping board with stainless steel colander 8644 042



Iroko-wood sliding chopping board 8644 041



Iroko-wood twin chopping board 8644 004



Stainless steel colander 8154 000



Stainless steel plate rack 8100 154



Stainless steel plate rack 8100 201



Stainless steel plate rack 8100 303 White bowl 8153 100









Graters kit with ring-holder and food collection tray 8159 101

Stainless steel perforated tray 8151 000

#### **WARNING:**

The accessories 8159101, 8100303,8151000 are only usable in combination with 8644101 The accessories 8100154, 8154000 are only usable in combination with 8644004

#### **RECOMMENDED PAIRINGS**





Mixer Tap Bert 8428 100

Mixer Tap KE 8492 000



### **OPTIONAL AUTOMATIC WASTE FITTINGS**



Gun Metal automatic waste fitting 8407 110