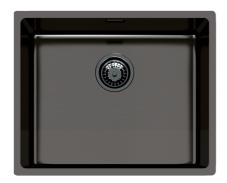

# Sink KE - R15 Vintage Gun Metal 2155 086

Sinks

Code: 2155 086

#### **DETAILS**

| Gun Metal                                                       |
|-----------------------------------------------------------------|
| PVD                                                             |
| AISI 304 stainless steel                                        |
| Vintage                                                         |
| 60 cm                                                           |
| Flush-mount   Top-mount                                         |
| 540x440 mm                                                      |
| Fixing hooks, gasket, drain, overflow and siphon, boxed packing |
| No standard holes                                               |
|                                                                 |