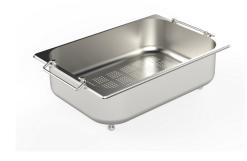

with the care for detail of the Vintage finish, to create a combination of unique elegance.                                                                                                                                                                                                                |



## **TECHNICAL DATA**





# Foster ==



Intaglio per il troppo-pieno Recess for housing the over-flow



● Built-in cut out for FTS — Foratura per installazione FTS

### **OPTIONAL ACCESSORIES**

# Foster ==



Cestello inox 8612 000



Glass chopping board 8631 300



HPDE Chopping board 8657 001



HPDE Twin chopping board 8644 101



Iroko-wood chopping board with stainless steel colander 8644 042



Iroko-wood sliding chopping board 8644 041



Iroko-wood twin chopping board 8644 004



Stainless steel colander 8154 000



Stainless steel plate rack 8100 154



Stainless steel plate rack 8100 201



Stainless steel plate rack 8100 303 White bowl 8153 100









Graters kit with ring-holder and food collection tray 8159 101

Stainless steel perforated tray 8151 000

#### **WARNING:**

The accessories 8159101, 8100303,8151000 are only usable in combination with 8644101 The accessories 8100154, 8154000 are only usable in combination with 8644004

#### **RECOMMENDED PAIRINGS**





Mixer Tap Bert 8428 100

Mixer Tap KE 8492 000



### **OPTIONAL AUTOMATIC WASTE FITTINGS**



Gun Metal automatic waste fitting 8407 110