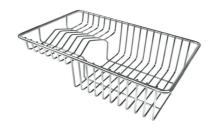

# Foster ==

Cestello inox 8612 000

Glass chopping board 8631 300

HPDE Chopping board 8657 001

HPDE Twin chopping board 8644 101

Iroko-wood chopping board with stainless steel colander 8644 042

Iroko-wood sliding chopping board 8644 041