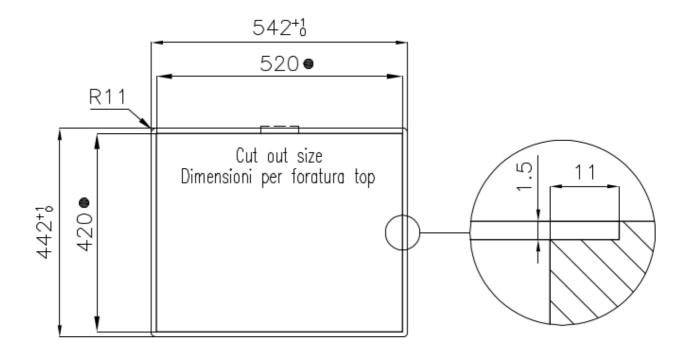

## **TECHNICAL DATA**

# Foster ==

Intaglio per il troppo-pieno Recess for housing the over-flow

● Built-in cut out for FTS — Foratura per installazione FTS