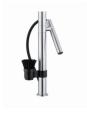

# Foster ==



Cestello inox 8612 000



Glass chopping board 8631 300



HPDE Chopping board 8657 001



HPDE Twin chopping board 8644 101



Iroko-wood chopping board with stainless steel colander 8644 042



Iroko-wood sliding chopping board 8644 041



Iroko-wood twin chopping board 8644 004



Stainless steel colander 8154 000



Stainless steel plate rack 8100 154



Stainless steel plate rack 8100 201



Stainless steel plate rack 8100 303 White bowl 8153 100









Graters kit with ring-holder and food collection tray 8159 101

Stainless steel perforated tray 8151 000

#### **WARNING:**

The accessories 8159101, 8100303,8151000 are only usable in combination with 8644101 The accessories 8100154, 8154000 are only usable in combination with 8644004

#### **RECOMMENDED PAIRINGS**





Mixer Tap Bert 8428 100

Mixer Tap KE 8492 000



### **OPTIONAL AUTOMATIC WASTE FITTINGS**



Gun Metal automatic waste fitting 8407 110