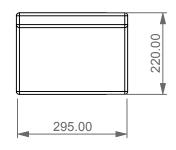

90.00 44 100.00 Supporto in ceramica Box cm 29,5x10xh22 per rubinetteria monoforo (tre fori su richiesta) Box ceramic support cm 29,5x10xh22 for tap fittings one hole (hree holes on request)

**TOP** 

**SECTION** 

Designation

Supporto in ceramica Box cm 29,5x10xh22 per rubinetteria monoforo (tre fori su richiesta) Box ceramic support cm 29,5x10xh22 for tap fittings one hole (hree holes on request)

GSGI CERAMIC DESIGN