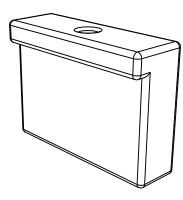

90.00 44 100.00 Supporto in ceramica Box cm 29,5x10xh22 per rubinetteria monoforo (tre fori su richiesta) Box ceramic support cm 29,5x10xh22 for tap fittings one hole (hree holes on request)

**TOP** 

**SECTION** 

Designation

Supporto in ceramica Box cm 29,5x10xh22 per rubinetteria monoforo (tre fori su richiesta) Box ceramic support cm 29,5x10xh22 for tap fittings one hole (hree holes on request)

GSGI CERAMIC DESIGN