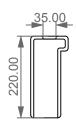

90.00 44 100.00 Supporto in ceramica Box cm 29,5x10xh22 per rubinetteria monoforo (tre fori su richiesta) Box ceramic support cm 29,5x10xh22 for tap fittings one hole (hree holes on request)

**TOP** 

**SECTION** 

Designation

Supporto in ceramica Box cm 29,5x10xh22 per rubinetteria monoforo (tre fori su richiesta) Box ceramic support cm 29,5x10xh22 for tap fittings one hole (hree holes on request)

GSGI CERAMIC DESIGN