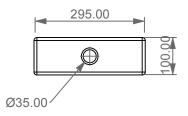

90.00 44 100.00 Supporto in ceramica Box cm 29,5x10xh22 per rubinetteria monoforo (tre fori su richiesta) Box ceramic support cm 29,5x10xh22 for tap fittings one hole (hree holes on request)

**TOP** 

**SECTION** 

Designation

Supporto in ceramica Box cm 29,5x10xh22 per rubinetteria monoforo (tre fori su richiesta) Box ceramic support cm 29,5x10xh22 for tap fittings one hole (hree holes on request)

GSGI CERAMIC DESIGN