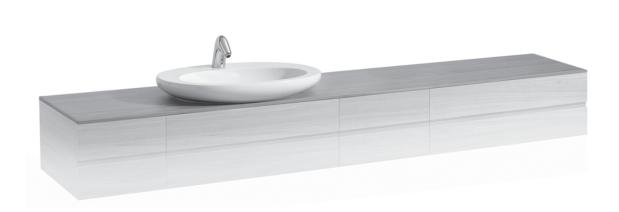

## Top for vanity unit / with cut out left 42461.2

| TECHNICAL DA       | TA                                           |                   |                                              |
|--------------------|----------------------------------------------|-------------------|----------------------------------------------|
| Order no.          | 42461.2 / cut out left                       | Accessories excl. | Vanity unit without top, 800 mm element at   |
| Dimensions (WxHxD) | 2400 x 12 x 500 mm                           | -                 | right side and 400 mm element at left side   |
| Matching for       | 2x vanity unit without top 1200 mm,          | -                 | order no. 42418.0                            |
|                    | order no. 42418.0                            | Colours           | 630 - Noce canaletto, surface lacquered real |
|                    | 1x washbasin, order no. 81897.1 (vanity unit |                   | wood veneer                                  |
|                    | combination only with 7 drawers), 81897.2,   |                   | 631 - White, technical marble top            |
|                    | 81897.3 (with shelf at left side)            |                   |                                              |
| Specification      | Body - Surface lacquered real wood veneer    | _                 |                                              |
|                    | or technical marble                          |                   |                                              |
|                    | 1 cut out left                               |                   |                                              |
| Weight             | 630 – 62,0 kg                                | _                 |                                              |
|                    | 631 – 80.0 ka                                |                   |                                              |