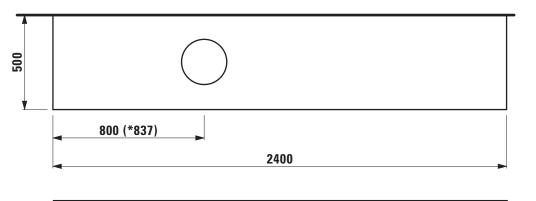

## Top for vanity unit / with cut out left 42461.2

| TECHNICAL DA       | TA                                           |                   |                                              |
|--------------------|----------------------------------------------|-------------------|----------------------------------------------|
| Order no.          | 42461.2 / cut out left                       | Accessories excl. | Vanity unit without top, 800 mm element at   |
| Dimensions (WxHxD) | 2400 x 12 x 500 mm                           | -                 | right side and 400 mm element at left side   |
| Matching for       | 2x vanity unit without top 1200 mm,          | -                 | order no. 42418.0                            |
|                    | order no. 42418.0                            | Colours           | 630 - Noce canaletto, surface lacquered real |
|                    | 1x washbasin, order no. 81897.1 (vanity unit |                   | wood veneer                                  |
|                    | combination only with 7 drawers), 81897.2,   |                   | 631 - White, technical marble top            |
|                    | 81897.3 (with shelf at left side)            |                   |                                              |
| Specification      | Body - Surface lacquered real wood veneer    | _                 |                                              |
|                    | or technical marble                          |                   |                                              |
|                    | 1 cut out left                               |                   |                                              |
| Weight             | 630 – 62,0 kg                                | _                 |                                              |
|                    | 631 – 80.0 ka                                |                   |                                              |

## TECHNICAL DRAWINGS / S 1 : 20

| i . | • |       |
|-----|---|-------|
| 1   |   |       |
| 1   |   |       |
| 1   |   |       |
|     |   | <br>  |
|     | 1 | 1     |
|     |   | <br>  |
| 1   |   |       |
| 1   |   |       |
|     |   |       |
| 1   |   |       |
|     |   |       |
|     |   |       |
|     |   | <br>/ |