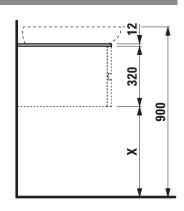

## TECHNICAL DRAWINGS / S 1 : 20

| i . | • |       |
|-----|---|-------|
| 1   |   |       |
| 1   |   |       |
| 1   |   |       |
|     |   | <br>  |
|     | 1 | 1     |
|     |   | <br>  |
| 1   |   |       |
| 1   |   |       |
|     |   |       |
| 1   |   |       |
|     |   |       |
|     |   |       |
|     |   | <br>/ |

 $^{\star}$  = Only II Bagno Alessi One <code>\$1897.3</code> with shelf at left side X = The exact hight must be set during installation.