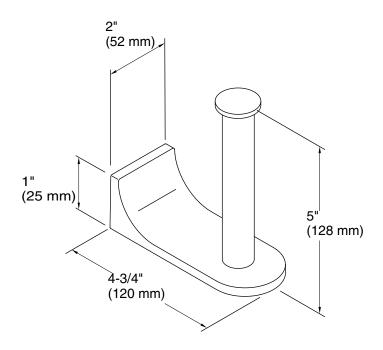

### **Technical Information**

All product dimensions are nominal.

Material: Metal