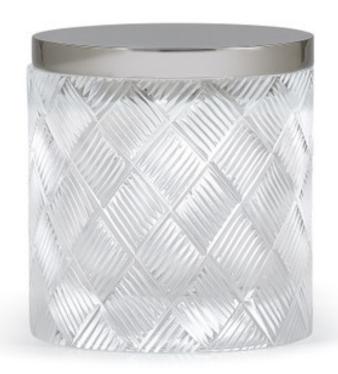

## BASKETWEAVE CANISTER

Designer Roger Thomas interprets the classic basketweave pattern in crystal, giving it a new dimension: the light filtering through each piece becomes a part of the design. These mouth-blown, hand-cut pieces are very difficult to produce, requiring artistry at the cutting wheel and meticulous finishing. Made in Italy. Please be aware that tiny bubbles may randomly appear within an item. This is part of the handmade nature of our production and is not considered defective.

| MATERIAL             | COLOR       | COUNTRY OF ORIGIN |         |
|----------------------|-------------|-------------------|---------|
| 24% Lead Crystal     | Clear/Frost | Italy             |         |
|                      |             |                   |         |
| ITEM                 | NUMBER      | LXWXH (in)        | WT (lb) |
|                      |             |                   |         |
| Basketweave Canister |             |                   |         |
| Polished Chrome      | RT-BAS-CN1  | 4" x 4" x 4.25"   | 4.5 LB  |
| Polished Gold        | RT-BAS-CN4  | 4" x 4" x 4.25"   | 4.5 LB  |
| Polished Nickel      | RT-BAS-CN7  | 4" x 4" x 4.25"   | 4.5 LB  |