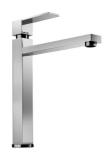

Cestello inox 8612 000



Glass chopping board 8631 300



HPDE Chopping board 8657 001



HPDE Twin chopping board 8644 101



Iroko-wood chopping board with stainless steel colander 8644 042



Iroko-wood sliding chopping board 8644 041

# Foster ==



Iroko-wood twin chopping board 8644 004



Stainless steel colander 8154 000



Stainless steel plate rack 8100 154



Stainless steel plate rack 8100 303



White bowl 8153 100



Graters kit with ring-holder and food collection tray 8159 101



Stainless steel perforated tray 8151 000



Stainless steel plate rack 8100 201

#### **WARNING:**

The accessories 8159101, 8100303,8151000 are only usable in combination with 8644101 The accessories 8100154, 8154000 are only usable in combination with 8644004



#### **RECOMMENDED PAIRINGS**







Mixer Tap Twix Plus 8427 020