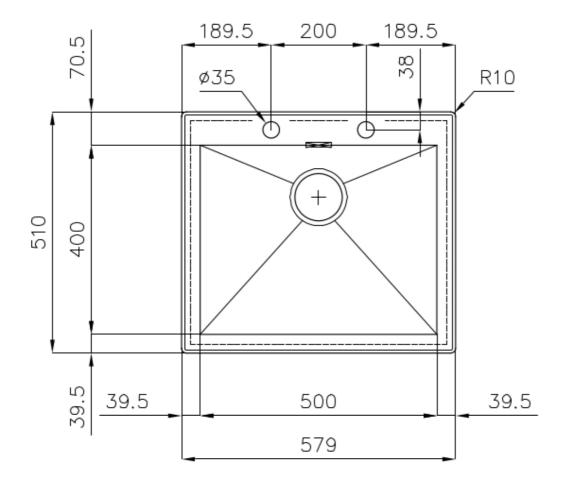

#### **DETAILS**

| Finish                 | Foster brushed                                                  |
|------------------------|-----------------------------------------------------------------|
| Material               | AISI 304 stainless steel                                        |
| Texture                | Satin                                                           |
| Base                   | 60 cm                                                           |
| Edge/Installation Type | Flat Edge                                                       |
| Dimensions             | 579x510 mm                                                      |
| Standard fittings      | Fixing hooks, gasket, drain, overflow and siphon, boxed packing |
| Mixer holes            | 2 standard holes                                                |
| Built-in hole          | 559x495 mm                                                      |

| Drainer                   | No                                                                                                                                                                                                                                                               |
|---------------------------|------------------------------------------------------------------------------------------------------------------------------------------------------------------------------------------------------------------------------------------------------------------|
| Width                     | 58 cm                                                                                                                                                                                                                                                            |
| Bowl dimension            | 500x400mm                                                                                                                                                                                                                                                        |
| Number of bowls           | 1 bowl                                                                                                                                                                                                                                                           |
| Waste fitting             | Drain with automatic PM control                                                                                                                                                                                                                                  |
| FEATURES                  |                                                                                                                                                                                                                                                                  |
| Automatic waste fitting   | The waste-fitting with round remote knob is supplied; a practical accessory which makes it unnecessary to get wet in order to drain the water from the bowl.                                                                                                     |
| Basket 3,5" waste fitting | The drain is equipped with a large 3.5" drain, with the practical basket cap that prevents the discharge of solid parts. The 3.5 "drain allows the use of the Foster waste-disposer, compatible with all models.                                                 |
| Deep bowls                | This bowls reach an important depth, over 20 cm, thanks to the advanced production technology, that can be offer great capiency and practicity in all the washing operations.                                                                                    |
| Diamond-shape bottom      | The draining of water is an important feature in a sink, and it's always taken good care of in Foster products. In the bent-welded sinks, which would have a flat bottom, the proper draining is guaranteed by the elegant beveling, which helps the water flow. |
| Double mixer hole         | The large tap counter is already fitted with a series of 2 tap holes. In the second hole it is possible to install the remote control of the automatic drain or, alternatively, a practical soap dispenser.                                                      |
| High thickness            | Imm thick steel. A significant thickness, which guarantees the maximum sturdiness and durability.                                                                                                                                                                |
| Perimetral overflow       | The overflow is always a security on the Foster sinks that prevents the overflow of water in case of oversights. The perimeter drain solution improves aesthetics thanks to its square and essential shape.                                                      |