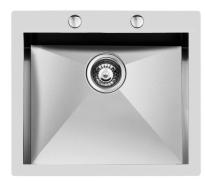

## **Sink Quadra 1216 050**

Sinks

Code: 1216 050

#### **DETAILS**

| Finish                 | Foster brushed                                                  |
|------------------------|-----------------------------------------------------------------|
| Material               | AISI 304 stainless steel                                        |
| Texture                | Satin                                                           |
| Base                   | 60 cm                                                           |
| Edge/Installation Type | Flat Edge                                                       |
| Dimensions             | 579x510 mm                                                      |
| Standard fittings      | Fixing hooks, gasket, drain, overflow and siphon, boxed packing |
| Mixer holes            | 2 standard holes                                                |
| Built-in hole          | 559x495 mm                                                      |

| Drainer                   | No                                                                                                                                                                                                                                                               |
|---------------------------|------------------------------------------------------------------------------------------------------------------------------------------------------------------------------------------------------------------------------------------------------------------|
| Width                     | 58 cm                                                                                                                                                                                                                                                            |
| Bowl dimension            | 500x400mm                                                                                                                                                                                                                                                        |
| Number of bowls           | 1 bowl                                                                                                                                                                                                                                                           |
| Waste fitting             | Drain with automatic PM control                                                                                                                                                                                                                                  |
| FEATURES                  |                                                                                                                                                                                                                                                                  |
| Automatic waste fitting   | The waste-fitting with round remote knob is supplied; a practical accessory which makes it unnecessary to get wet in order to drain the water from the bowl.                                                                                                     |
| Basket 3,5" waste fitting | The drain is equipped with a large 3.5" drain, with the practical basket cap that prevents the discharge of solid parts. The 3.5 "drain allows the use of the Foster waste-disposer, compatible with all models.                                                 |
| Deep bowls                | This bowls reach an important depth, over 20 cm, thanks to the advanced production technology, that can be offer great capiency and practicity in all the washing operations.                                                                                    |
| Diamond-shape bottom      | The draining of water is an important feature in a sink, and it's always taken good care of in Foster products. In the bent-welded sinks, which would have a flat bottom, the proper draining is guaranteed by the elegant beveling, which helps the water flow. |
| Double mixer hole         | The large tap counter is already fitted with a series of 2 tap holes. In the second hole it is possible to install the remote control of the automatic drain or, alternatively, a practical soap dispenser.                                                      |
| High thickness            | Imm thick steel. A significant thickness, which guarantees the maximum sturdiness and durability.                                                                                                                                                                |
| Perimetral overflow       | The overflow is always a security on the Foster sinks that prevents the overflow of water in case of oversights. The perimeter drain solution improves aesthetics thanks to its square and essential shape.                                                      |