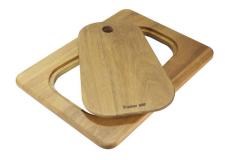

### **OPTIONAL ACCESSORIES**

Cestello inox 8612 000

Glass chopping board 8631 300

HPDE Chopping board 8657 001

HPDE Twin chopping board 8644 101

Iroko-wood chopping board with stainless steel colander 8644 042

Iroko-wood sliding chopping board 8644 041

# Foster ==

Iroko-wood twin chopping board 8644 004

Stainless steel colander 8154 000

Stainless steel plate rack 8100 154

Stainless steel plate rack 8100 303

White bowl 8153 100

Graters kit with ring-holder and food collection tray 8159 101