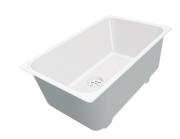

## **Sink Quadra 1216 050**

Sinks

Code: 1216 050

#### **DETAILS**

| Finish                 | Foster brushed                                                  |
|------------------------|-----------------------------------------------------------------|
| Material               | AISI 304 stainless steel                                        |
| Texture                | Satin                                                           |
| Base                   | 60 cm                                                           |
| Edge/Installation Type | Flat Edge                                                       |
| Dimensions             | 579x510 mm                                                      |
| Standard fittings      | Fixing hooks, gasket, drain, overflow and siphon, boxed packing |
| Mixer holes            | 2 standard holes                                                |
| Built-in hole          | 559x495 mm                                                      |

| Drainer                   | No                                                                                                                                                                                                                                                               |
|---------------------------|------------------------------------------------------------------------------------------------------------------------------------------------------------------------------------------------------------------------------------------------------------------|
| Width                     | 58 cm                                                                                                                                                                                                                                                            |
| Bowl dimension            | 500x400mm                                                                                                                                                                                                                                                        |
| Number of bowls           | 1 bowl                                                                                                                                                                                                                                                           |
| Waste fitting             | Drain with automatic PM control                                                                                                                                                                                                                                  |
| FEATURES                  |                                                                                                                                                                                                                                                                  |
| Automatic waste fitting   | The waste-fitting with round remote knob is supplied; a practical accessory which makes it unnecessary to get wet in order to drain the water from the bowl.                                                                                                     |
| Basket 3,5" waste fitting | The drain is equipped with a large 3.5" drain, with the practical basket cap that prevents the discharge of solid parts. The 3.5 "drain allows the use of the Foster waste-disposer, compatible with all models.                                                 |
| Deep bowls                | This bowls reach an important depth, over 20 cm, thanks to the advanced production technology, that can be offer great capiency and practicity in all the washing operations.                                                                                    |
| Diamond-shape bottom      | The draining of water is an important feature in a sink, and it's always taken good care of in Foster products. In the bent-welded sinks, which would have a flat bottom, the proper draining is guaranteed by the elegant beveling, which helps the water flow. |
| Double mixer hole         | The large tap counter is already fitted with a series of 2 tap holes. In the second hole it is possible to install the remote control of the automatic drain or, alternatively, a practical soap dispenser.                                                      |
| High thickness            | Imm thick steel. A significant thickness, which guarantees the maximum sturdiness and durability.                                                                                                                                                                |
| Perimetral overflow       | The overflow is always a security on the Foster sinks that prevents the overflow of water in case of oversights. The perimeter drain solution improves aesthetics thanks to its square and essential shape.                                                      |