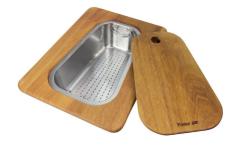

### **OPTIONAL ACCESSORIES**

Cestello inox 8612 000

Glass chopping board 8631 300

HPDE Chopping board 8657 001

HPDE Twin chopping board 8644 101

Iroko-wood chopping board with stainless steel colander 8644 042