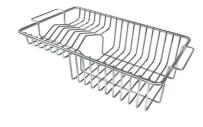

# Foster ==

Iroko-wood twin chopping board 8644 004

Stainless steel colander 8154 000

Stainless steel plate rack 8100 154

Stainless steel plate rack 8100 303

White bowl 8153 100

Graters kit with ring-holder and food collection tray 8159 101