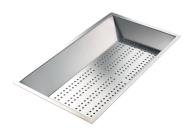

ed bowls - 0/9 radius

The square bowls of Foster have perfectly squared vertical edges, while those on the bottom have a small radius of 9 mm that facilitates cleaning operations.

#### **TECHNICAL DATA**







### **EQUIPMENT**



Automatic waste fitting 8407 113

### **OPTIONAL ACCESSORIES**



Cestello inox 8612 000



Glass chopping board 8631 300



HPDE Chopping board 8657 001



HPDE Twin chopping board 8644 101



Iroko-wood chopping board with stainless steel colander 8644 042



Iroko-wood sliding chopping board 8644 041

# Foster ==



Iroko-wood twin chopping board 8644 004



Stainless steel colander 8154 000



Stainless steel plate rack 8100 154



Stainless steel plate rack 8100 303



White bowl 8153 100



Graters kit with ring-holder and food collection tray 8159 101



Stainless steel perforated tray 8151 000



Stainless steel plate rack 8100 201

#### **WARNING:**

The accessories 8159101, 8100303,8151000 are only usable in combination with 8644101 The accessories 8100154, 8154000 are only usable in combination with 8644004



#### **RECOMMENDED PAIRINGS**







Mixer Tap Twix Plus 8427 020