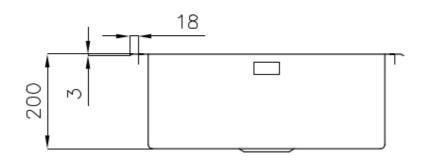

#### **DETAILS**

| Finish                 | Foster brushed                                                  |
|------------------------|-----------------------------------------------------------------|
| Material               | AISI 304 stainless steel                                        |
| Texture                | Satin                                                           |
| Base                   | 60 cm                                                           |
| Edge/Installation Type | Flat Edge                                                       |
| Dimensions             | 579x510 mm                                                      |
| Standard fittings      | Fixing hooks, gasket, drain, overflow and siphon, boxed packing |
| Mixer holes            | 2 standard holes                                                |
| Built-in hole          | 559x495 mm                                                      |

| Drainer                   | No                                                                                                                                                                                                                                                               |
|---------------------------|------------------------------------------------------------------------------------------------------------------------------------------------------------------------------------------------------------------------------------------------------------------|
| Width                     | 58 cm                                                                                                                                                                                                                                                            |
| Bowl dimension            | 500x400mm                                                                                                                                                                                                                                                        |
| Number of bowls           | 1 bowl                                                                                                                                                                                                                                                           |
| Waste fitting             | Drain with automatic PM control                                                                                                                                                                                                                                  |
| FEATURES                  |                                                                                                                                                                                                                                                                  |
| Automatic waste fitting   | The waste-fitting with round remote knob is supplied; a practical accessory which makes it unnecessary to get wet in order to drain the water from the bowl.                                                                                                     |
| Basket 3,5" waste fitting | The drain is equipped with a large 3.5" drain, with the practical basket cap that prevents the discharge of solid parts. The 3.5 "drain allows the use of the Foster waste-disposer, compatible with all models.                                                 |
| Deep bowls                | This bowls reach an important depth, over 20 cm, thanks to the advanced production technology, that can be offer great capiency and practicity in all the washing operations.                                                                                    |
| Diamond-shape bottom      | The draining of water is an important feature in a sink, and it's always taken good care of in Foster products. In the bent-welded sinks, which would have a flat bottom, the proper draining is guaranteed by the elegant beveling, which helps the water flow. |
| Double mixer hole         | The large tap counter is already fitted with a series of 2 tap holes. In the second hole it is possible to install the remote control of the automatic drain or, alternatively, a practical soap dispenser.                                                      |
| High thickness            | Imm thick steel. A significant thickness, which guarantees the maximum sturdiness and durability.                                                                                                                                                                |
| Perimetral overflow       | The overflow is always a security on the Foster sinks that prevents the overflow of water in case of oversights. The perimeter drain solution improves aesthetics thanks to its square and essential shape.                                                      |