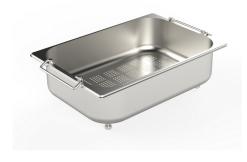

### **OPTIONAL ACCESSORIES**

Cestello inox 8612 000

Glass chopping board 8631 300

HPDE Chopping board 8657 001

HPDE Twin chopping board 8644 101

Iroko-wood chopping board with stainless steel colander 8644 042

Stainless steel perforated tray 8151 000

Stainless steel plate rack 8100 201