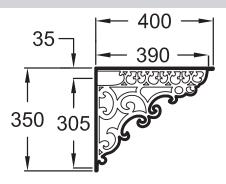

### **Technical drawing**

• EXW112: Vanity top 101 cm, 1 tap hole

• MATERIAL: Cast iron

Product Specification: Pair of fixing brackets. E26370. Collection: CLÉO 1889. WEIGHT: 1.1 kg. MATERIAL: Cast iron.