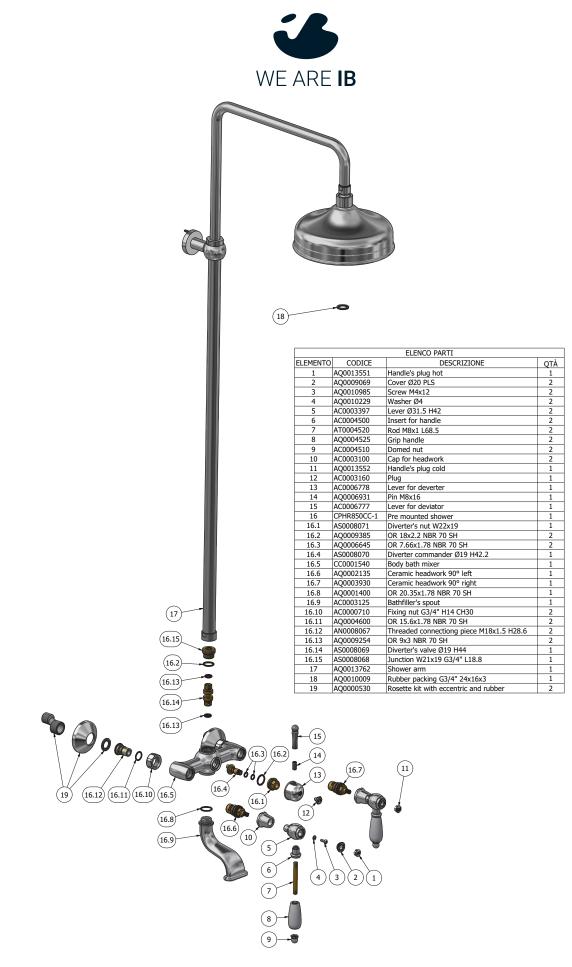

## HL850\_2

Description

Shower column with bath-tub spou.

| Ceramic headwork | Threaded fitting   |                 |                   |
|------------------|--------------------|-----------------|-------------------|
| Aerator          | Flow Rate (+/-10%) |                 |                   |
| -                | 1 BAR<br>8 I\m     | 2 BAR<br>12 I∖m | 3 BAR<br>14.5 l∖m |

Production

Main body is a single casted pieces.

Material

BRASS According to CuZn40Pb3 (CW614N) Max Lead content: 2.5%

IB RUBINETTERIE s.p.a via dei Pianotti 3/5 25068 Sarezzo (BS) - Italy - T. +39 030 802101 F. +39 030 803097 info@weareib.it