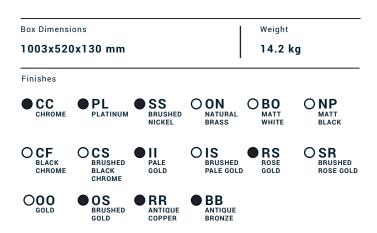

Collection

Article

**HERMES ELLE** 

## HL850\_2

Description

Shower column with bath-tub spou.







| Ceramic headwork | Threaded fitting   |                 |                   |
|------------------|--------------------|-----------------|-------------------|
| Aerator          | Flow Rate (+/-10%) |                 |                   |
| -                | 1 BAR<br>8 I\m     | 2 BAR<br>12 I∖m | 3 BAR<br>14.5 l∖m |

Production

Main body is a single casted pieces.

Material

BRASS According to CuZn40Pb3 (CW614N) Max Lead content: 2.5%



IB RUBINETTERIE s.p.a via dei Pianotti 3/5 25068 Sarezzo (BS) - Italy - T. +39 030 802101 F. +39 030 803097 info@weareib.it

P.IVA 01785230986 capitale sociale €420.000,00 i.v.

www.weareib.it



T. +39 030 802101 F. +39 030 803097 info@weareib.it **P.IVA** 01785230986 capitale sociale €420.000,00 i.v. www.weareib.it





## WARRANTY

All IB Rubin