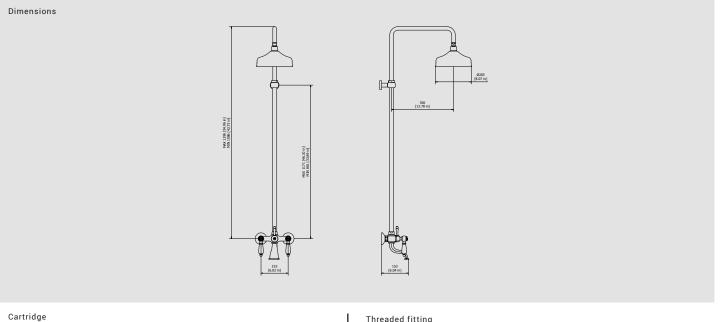

## HL850\_2

Description

Shower column with bath-tub spou.

| Ceramic headwork | Threaded fitting   |                 |                   |
|------------------|--------------------|-----------------|-------------------|
| Aerator          | Flow Rate (+/-10%) |                 |                   |
| -                | 1 BAR<br>8 I\m     | 2 BAR<br>12 I∖m | 3 BAR<br>14.5 l∖m |