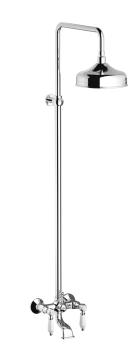

## HL850\_2

Description

Shower column with bath-tub spou.

| Ceramic headwork | Threaded fitting   |                 |                   |
|------------------|--------------------|-----------------|-------------------|
| Aerator          | Flow Rate (+/-10%) |                 |                   |
| -                | 1 BAR<br>8 I\m     | 2 BAR<br>12 I∖m | 3 BAR<br>14.5 l∖m |