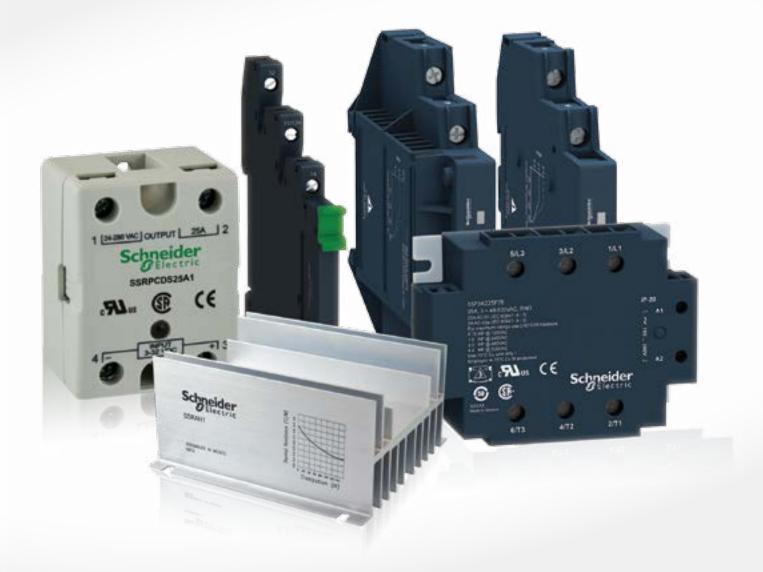

## Compact, modular, reliable Meet the Zelio range of solid-state relays

### Save panel space with Zelio solid-state relays

Zelio solid-state slim relays (6.2mm) combine performance and reliability in a compact body. Zelio solid-state modular relays are the narrowest on the market with a switching capacity up to 12A.