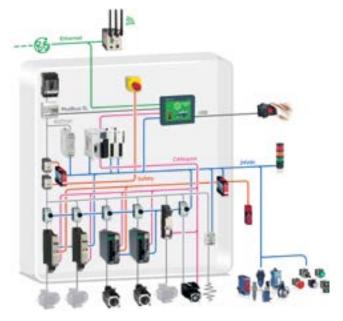

High breaking capacity

Silent switch-on

Discover our Tested, Validated and Documented Architectures (TVDA) to speed up system design and installation time.

Example of TVDA Compact / CANopen / HMI Controller SCU embedding Zelio solid-state relays e.g. for heating unit control.