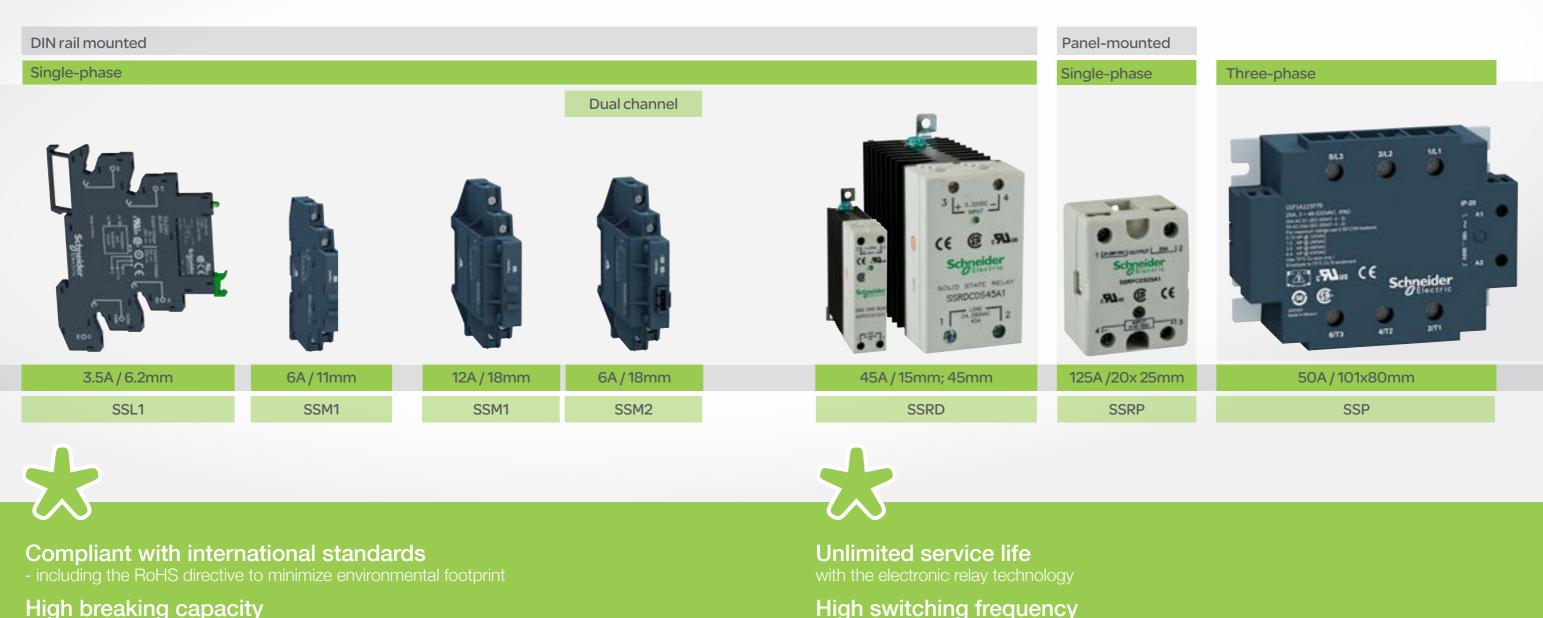

#### Choose the perfect solution from a wide range

How do you find just the right solid-state relay for your control switching application? It is easy with the Zelio range and its versatile choice of options, designed to suit various application demands:

- Contact configuration 1-phase/3-phase
- Ratings and voltage switching type random/zero
- Accessories, including heatsinks 0.2°C/W 2.5°C/W

### Save panel space with Zelio solid-state relays

Zelio solid-state slim relays (6.2mm) combine performance and reliability in a compact body. Zelio solid-state modular relays are the narrowest on the market with a switching capacity up to 12A.