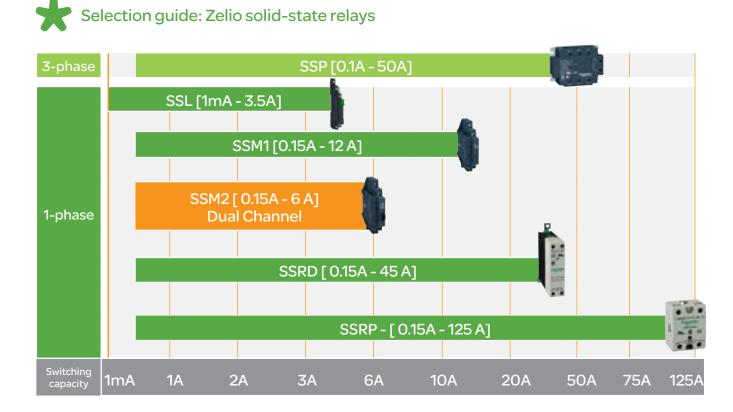

#### Choose the perfect solution from a wide range

How do you find just the right solid-state relay for your control switching application? It is easy with the Zelio range and its versatile choice of options, designed to suit various application demands:

- Contact configuration 1-phase/3-phase
- Ratings and voltage switching type random/zero
- Accessories, including heatsinks 0.2°C/W 2.5°C/W