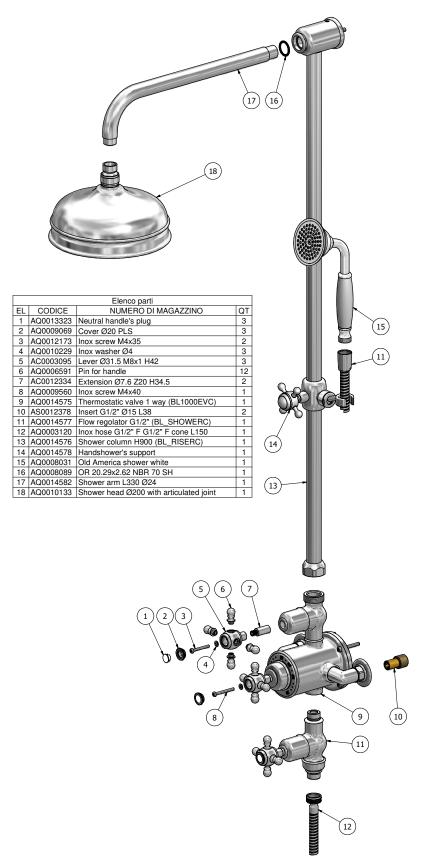

Treaded fitting G1/2" male

Aerator

Flow Rate (+/-10%)

1 BAR 26 I\min 2 BAR 36 I\min 3 BAR 46 I\min

Production

Main body is a single casted pieces

Material

**BRASS** 

According to CuZn35Pb2Al-B (CB752S)

Max Lead content: 1.36%