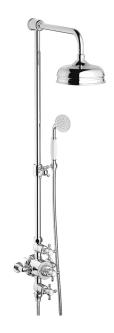

# **HERMES**

Article

# **HR851**

Description

Shower column

**Box Dimensions** 

Weight

685 x 345 x 168 mm

Finishes

CC CHROME OCF