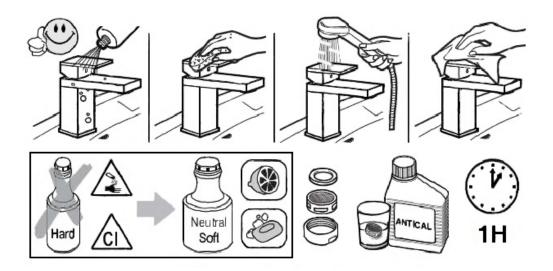

### The warranty is void in the following cases:

Error installing and putting the product into service.

Deterioration of finisched surfaces due to use of cleaning products containing acids or abrasive substances. Deterioration of surface with finishes other than chrome plating. Their durability is, in fact, dependent on the user's care and gentleness of use.

# Cleaning

We recommanded cleaning the finish surfaces with water and soap, using a soft cloth. Do not use detergents that cointain hydrochloric acid or abrasive substances.