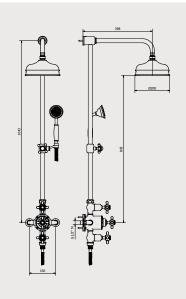

# **HR851**

Description

Shower column

**Box Dimensions** 

Weight

685 x 345 x 168 mm

Finishes

CC CHROME OCF

ONG GLOSSY WHITE GLOSSY BLACK

OCS BRUSHED BLACK CHROME

 $\bigcirc$  BO

ONP

000

BB

ANTIQUE BRONZE

RR ANTIQUE COPPER

**ORS** ROSE GOLD ON

NATURAL BRASS

OIS BRUSHED PALE GOLD

OHH PVD CHOCOLATE

Dimensions

Cartridge

**IB Termostatic Ceramics Cartridge** 

Treaded fitting