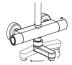

# Rigoletto telescopic with spout

Rigoletto telescopic with spout, MySlim shower head 01-1972-N-CR

# TECHNICAL INFORMATION

Bridge telescopic shower column including exposed thermostatic mixer with brass handles, diverter and swinging spout, turning bar with adjustable mounting. Round ultra-thin shower head, Ø300, non-liming, in stainless steel. 3 jets non-liming shower in ABS. Smooth double anti-torsion PVC flexible hose, cm 150. CHROME

## Flow rate:

x rubinetto

### **FEATURES**









torsion

central jet

column

Tub spout







Rigoletto telescopic shower adjustable spout

PICTURE



### TECHNICAL DRAWING



#### **SPARE PARTS**





#### **FINISHINGS**