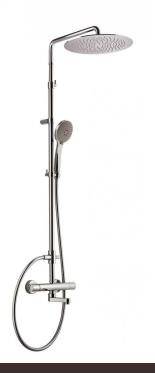

# Rigoletto telescopic with spout

Rigoletto telescopic with spout, MySlim shower head 01-1972-N-CR

# TECHNICAL INFORMATION

Bridge telescopic shower column including exposed thermostatic mixer with brass handles, diverter and swinging spout, turning bar with adjustable mounting. Round ultra-thin shower head, Ø300, non-liming, in stainless steel. 3 jets non-liming shower in ABS. Smooth double anti-torsion PVC flexible hose, cm 150. CHROME

### **FEATURES**

torsion

central jet

column

Tub spout

Rigoletto telescopic shower adjustable spout

PICTURE