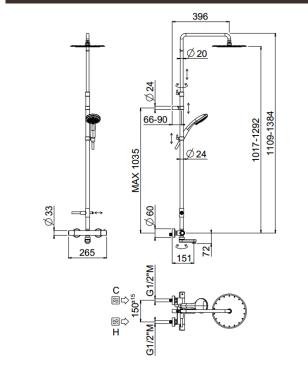

# Rigoletto telescopic with spout

Rigoletto telescopic with spout, MySlim shower head 01-1972-N-CR

# TECHNICAL INFORMATION

Bridge telescopic shower column including exposed thermostatic mixer with brass handles, diverter and swinging spout, turning bar with adjustable mounting. Round ultra-thin shower head, Ø300, non-liming, in stainless steel. 3 jets non-liming shower in ABS. Smooth double anti-torsion PVC flexible hose, cm 150. CHROME

## Flow rate:

x rubinetto

### **FEATURES**









torsion

central jet

column

Tub spout







Rigoletto telescopic shower adjustable spout

PICTURE



### TECHNICAL DRAWING



#### **SPARE PARTS**





#### **FINISHINGS**