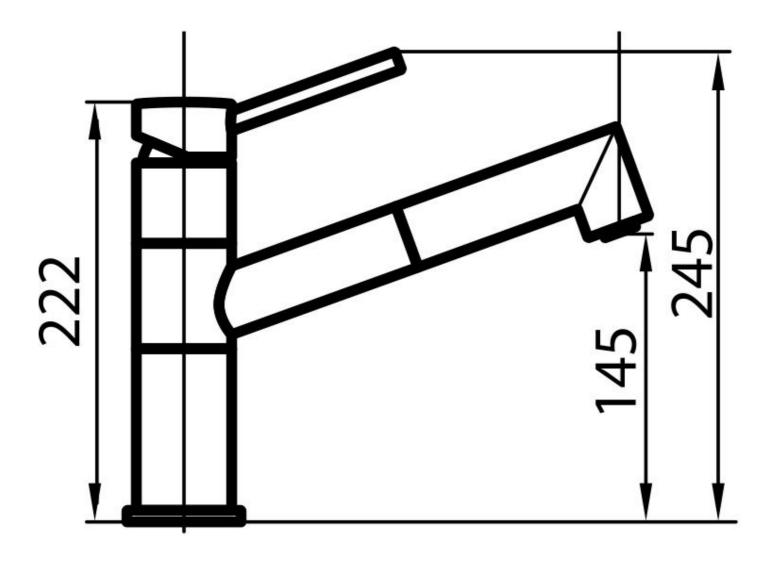

ixer tap with rotating barrel and extractable shower head. |

#### **FEATURES**



| 180 ° rotation             |                                                                                                          |
|----------------------------|----------------------------------------------------------------------------------------------------------|
| Double jet (flow and rain) | Several models are equipped with a switch to easily change the flow from continuous to shower.           |
| Extractable head           | The head of the tap is extractable, in order to easily reach any area of the sink.                       |
| Strenghtening plate        | Foster's mixer taps are equipped with the strenghtening plate that offers perfect stability on any sink. |



### **TECHNICAL DATA**





## **GALLERY**