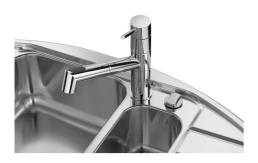

ng barrel and extractable shower head. |

#### **FEATURES**



| 180 ° rotation             |                                                                                                          |
|----------------------------|----------------------------------------------------------------------------------------------------------|
| Double jet (flow and rain) | Several models are equipped with a switch to easily change the flow from continuous to shower.           |
| Extractable head           | The head of the tap is extractable, in order to easily reach any area of the sink.                       |
| Strenghtening plate        | Foster's mixer taps are equipped with the strenghtening plate that offers perfect stability on any sink. |



### **TECHNICAL DATA**





## **GALLERY**