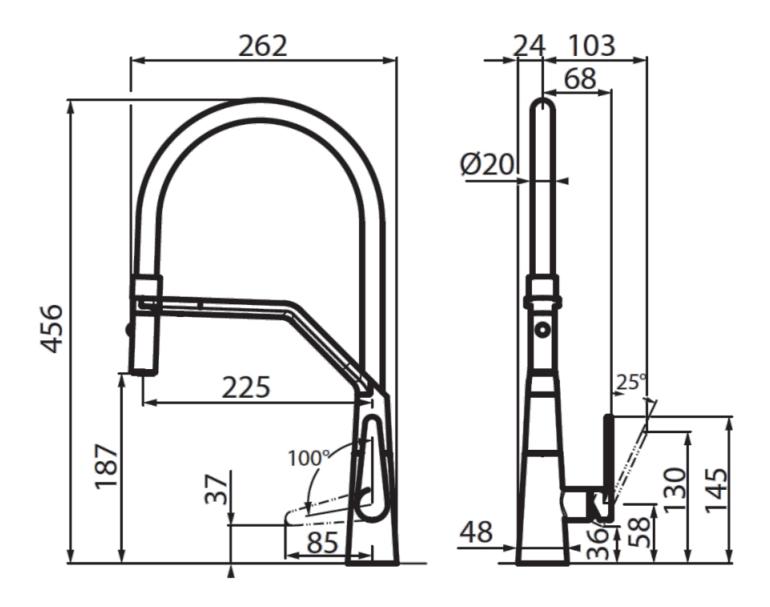

### Mixer Tap FL 8521 000

Mixer Taps

Code: 8521 000

### DETAILS

| Coloring              | Black                                                       |
|-----------------------|-------------------------------------------------------------|
| Material              | Brass                                                       |
| Texture               | Chromed                                                     |
| Rotating angle        | 360°                                                        |
| Strenghtening plate   | 48 x 48 mm                                                  |
| Cartrigde             | With ceramic discs                                          |
| Mixer hole            | ø35mm                                                       |
| Max worktop thickness | 40mm                                                        |
| Mixer type            | Single lever faucet with rotating barrel and flexible head. |