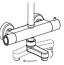

# Rigoletto telescopic with spout

Rigoletto telescopic with spout, Stick shower head **00-1874-N-CR** 

## TECHNICAL INFORMATION

Bridge telescopic shower column including exposed thermostatic mixer with diverter and swinging spout, turning bar with adjustable mounting. Round shower head, Ø200, non-liming, inspectable and serviceable in ABS. 3 jets non-liming shower in ABS. Smooth double anti-torsion PVC flexible hose, cm 150. CHROME

## Flow rate:

x rubinetto

## FEATURES









rain jet

central jet

ntral jet

side jet

Tub spout

कक्र







double antitorsion

adjustable telescopic shower column

Rigoletto adjustable spout

inspectable round

### PICTURE



### TECHNICAL DRAWING



### SPARE PARTS





#### **FINISHINGS**