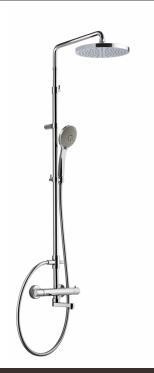

# Rigoletto telescopic with spout

Rigoletto telescopic with spout, Stick shower head **00-1874-N-CR** 

## TECHNICAL INFORMATION

Bridge telescopic shower column including exposed thermostatic mixer with diverter and swinging spout, turning bar with adjustable mounting. Round shower head, Ø200, non-liming, inspectable and serviceable in ABS. 3 jets non-liming shower in ABS. Smooth double anti-torsion PVC flexible hose, cm 150. CHROME

### PICTURE