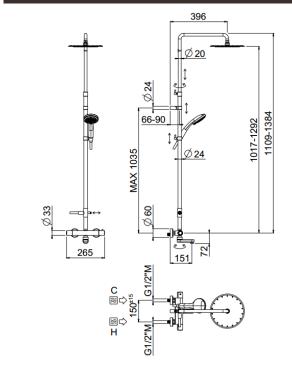

# Rigoletto telescopic with spout

Rigoletto telescopic with spout, Stick shower head **00-1874-N-CR** 

## TECHNICAL INFORMATION

Bridge telescopic shower column including exposed thermostatic mixer with diverter and swinging spout, turning bar with adjustable mounting. Round shower head, Ø200, non-liming, inspectable and serviceable in ABS. 3 jets non-liming shower in ABS. Smooth double anti-torsion PVC flexible hose, cm 150. CHROME

## Flow rate:

x rubinetto

## FEATURES









rain jet

central jet

ntral jet

side jet

Tub spout

कक्र







double antitorsion

adjustable telescopic shower column

Rigoletto adjustable spout

inspectable round

### PICTURE



### TECHNICAL DRAWING



### SPARE PARTS





#### **FINISHINGS**