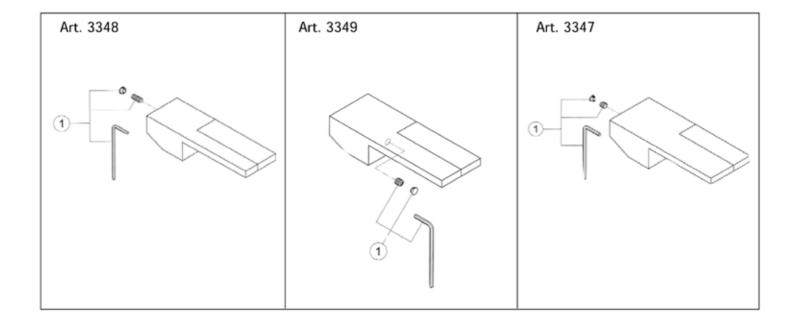

## **AR/38**

Maniglia per lavabo art. 3348 handle for washbasin art. 3348 Manette pour lavabo art. 3348

| N° | Codice<br>Code<br>Code | Descrizione<br>Description<br>Désignation                                                                                  |
|----|------------------------|----------------------------------------------------------------------------------------------------------------------------|
| 1  | 90009386               | Confezione fissaggio per maniglia art. 3348 .<br>Fixing kit for handle art. 3348<br>Kit de fixation pour manette art. 3348 |

Maniglia per vasca/doccia incasso art. 3349 handle for built-in bathtub/shower art. 3349 Manette pour bain-douche/douche à encastrer art. 3349

| N° | Codice<br>Code<br>Code | Descrizione<br>Description<br>Désignation                                                                                               |
|----|------------------------|-----------------------------------------------------------------------------------------------------------------------------------------|
| 1  | 90009387               | Confezione fissaggio per maniglia art. 3347-3349<br>Fixing kit for handle art. 3347-3349<br>Kit de fixation pour manette art. 3347-3349 |

Maniglia per vasca art. 3347 handle for bathtub art. 3347 Manette pour bain-douche art. 3347

| N° | Codice<br>Code<br>Code | Descrizione<br>Description<br>Désignation                                                                                               |
|----|------------------------|-----------------------------------------------------------------------------------------------------------------------------------------|
| 1  | 90009387               | Confezione fissaggio per maniglia art. 3347-3349<br>Fixing kit for handle art. 3347-3349<br>Kit de fixation pour manette art. 3347-3349 |