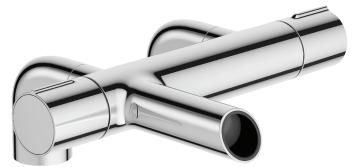

# TOOBI - Single-lever thermostatic deck-mount bath/shower mixer

# E9095

Collection: TOOBI

#### Finish\*:

CP - Chrome

#### **Features**

• WEIGHT: 3.8 kg

• INSTALLATION TYPE: 2 holes

• TYPE: Single-lever

• CONNECTION: With pillar connectors

• HOLE CONFIGURATION:  $150 \pm 15$ 

• DIVERTER: Automatic diverter built into flow handle

• MATERIAL: 54

• NORMS AND REGULATION: ACS: 10 ACC LY 102

• FLOW RATE: 20 I/mn

• MECHANISM: Cartouche thermostatique

• SAFETY STOP: 40°C

• MECHANISM GUARANTEE: 5 years