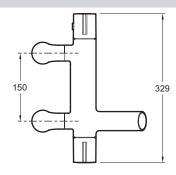

## **Technical drawing**

This document is not contractual

Product Specification: Single-lever thermostatic deck-mount bath/shower mixer. E9095. Collection: TOOBI. WEIGHT: 3.8 kg. MATERIAL: 54. INSTALLATION TYPE: 2 holes. NORMS AND REGULATION: ACS: 10 ACC LY 102. TYPE: Single-lever. FLOW RATE: 20 I/mn. CONNECTION: With pillar connectors. MECHANISM: Cartouche thermostatique. HOLE CONFIGURATION: 150 ± 15. SAFETY STOP: 40°C. DIVERTER: Automatic diverter built into flow handle. MECHANISM GUARANTEE: 5 years.