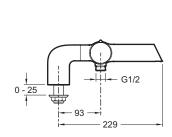

## **Technical drawing**

This document is not contractual

Product Specification: Single-lever thermostatic deck-mount bath/shower mixer. E9095. Collection: TOOBI. WEIGHT: 3.8 kg. MATERIAL: 54. INSTALLATION TYPE: 2 holes. NORMS AND REGULATION: ACS: 10 ACC LY 102. TYPE: Single-lever. FLOW RATE: 20 I/mn. CONNECTION: With pillar connectors. MECHANISM: Cartouche thermostatique. HOLE CONFIGURATION: 150 ± 15. SAFETY STOP: 40°C. DIVERTER: Automatic diverter built into flow handle. MECHANISM GUARANTEE: 5 years.