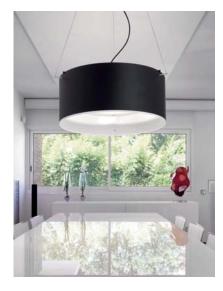

info@bover.es export@bover.es www.bover.es

CLUB - S

www.barcelonadesign.ru

Name: CLUB-S

Design: Luís Viñas / 2012

Typology: Pendant lamp

**Environment:** Indoor

## **Technical description:**

Pendant lamp with black matte aluminum shade and white, B1 flame resistant PVC interior lining. Upper diffuser is black finished aluminum, and lower diffuser is frosted glass, securely fastened to fixture. Lamp features exposed steel screws. All diffusers are included in fixture. Only the fixture finishing and lamp shade color are customizable.