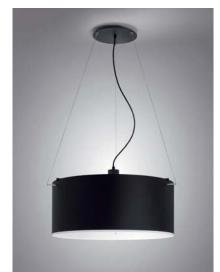

info@bover.es export@bover.es www.bover.es

CLUB - S

www.barcelonadesign.ru

Name: CLUB-S

Design: Luís Viñas / 2012

Typology: Pendant lamp

**Environment:** Indoor

## **Technical description:**

Pendant lamp with black matte aluminum shade and white, B1 flame resistant PVC interior lining. Upper diffuser is black finished aluminum, and lower diffuser is frosted glass, securely fastened to fixture. Lamp features exposed steel screws. All diffusers are included in fixture. Only the fixture finishing and lamp shade color are customizable.

#### Ref **Finishings**

4132812 matte black-nickel

Black aluminum shade

White PVC interior B1 Flame Resistant

Upper aluminum diffuser included

Bottom glass diffuser included

Customizable