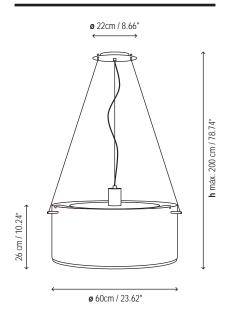

dant lamp with black matte aluminum shade and white, B1 flame resistant PVC interior lining. Upper diffuser is black finished aluminum, and lower diffuser is frosted glass, securely fastened to fixture. Lamp features exposed steel screws. All diffusers are included in fixture. Only the fixture finishing and lamp shade color are customizable.





## Lamps description

Earthing: compulsory

Ready for mounting on normally flammable surface

3 x 52 W Classic A ECO E-27

Voltage: 230V~50Hz

3 x 14 W E-27

1 Box 75 x 75 x 45 cm

Vol.: 0,2531 m<sup>3</sup>

Weight: 10 kg

Certifications:





#### Ref **Finishings**

4132812 matte black-nickel

Black aluminum shade

White PVC interior B1 Flame Resistant

Upper aluminum diffuser included

Bottom glass diffuser included

Customizable

# Measures



# **Project information**

Project name: Fixture type:

Location:

Comments:

Approved by:

Date:

Prepared by:

Prepared for:

# **Photometrics**