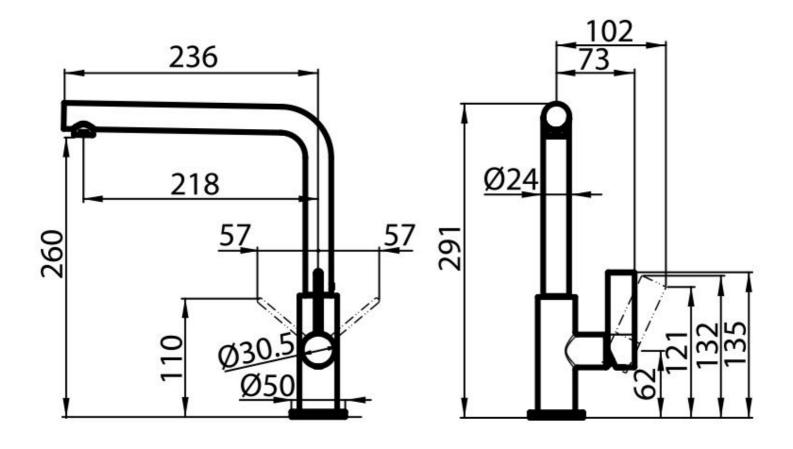

| Single lever mixer tap with rotating barrel.                                                             |
|---------------------|----------------------------------------------------------------------------------------------------------|
|                     |                                                                                                          |
| FEATURES            |                                                                                                          |
| Rotating angle      | All the taps have a wide angle of rotation. Some models even permit a full 360° rotation.                |
| Strenghtening plate | Foster's mixer taps are equipped with the strenghtening plate that offers perfect stability on any sink. |



## **TECHNICAL DATA**