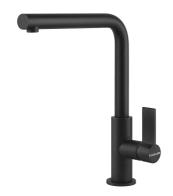

## Mixer Tap Omega Matt Black 8497 606

Mixer Taps

Code: 8497 606

## **DETAILS**

| Coloring              | Matt Black         |
|-----------------------|--------------------|
| Texture               | Painted            |
| Material              | Brass              |
| Rotating angle        | 360°               |
| Strenghtening plate   | ø50mm              |
| Cartrigde             | With ceramic discs |
| Mixer hole            | ø35mm              |
| Rear encumbrance      | 35mm               |
| Max worktop thickness | 40mm               |
|                       |                    |