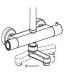

# Rigoletto telescopic with spout

Rigoletto telescopic with spout, Stick shower head **00-1872X-N-CRX** 

## TECHNICAL INFORMATION

Bridge telescopic shower column including exposed thermostatic mixer with diverter and swinging spout, turning bar with adjustable mounting. Round shower head, Ø300, non-liming, inspectable and serviceable in chromed stainless steel. 3 jets non-liming shower in ABS. Smooth double anti-torsion PVC flexible hose, cm 150. CHROME

### Flow rate:

x rubinetto

# in jet central jet side jet Tub spout



**FEATURES** 







double antitorsion

adjustable telescopic shower column

Rigoletto adjustable spout

inspectable round

### PICTURE



### TECHNICAL DRAWING



### SPARE PARTS





### **FINISHINGS**