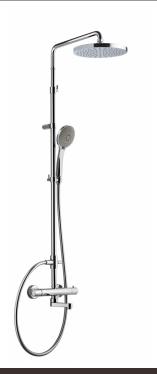

# Rigoletto telescopic with spout

Rigoletto telescopic with spout, Stick shower head **00-1872X-N-CRX** 

## TECHNICAL INFORMATION

Bridge telescopic shower column including exposed thermostatic mixer with diverter and swinging spout, turning bar with adjustable mounting. Round shower head, Ø300, non-liming, inspectable and serviceable in chromed stainless steel. 3 jets non-liming shower in ABS. Smooth double anti-torsion PVC flexible hose, cm 150. CHROME

### PICTURE