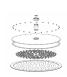

# in jet central jet side jet Tub spout

**FEATURES** 

double antitorsion

adjustable telescopic shower column

Rigoletto adjustable spout

inspectable round