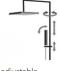

## TECHNICAL INFORMATION

Bridge telescopic shower column including exposed thermostatic mixer with diverter and swinging spout, turning bar with adjustable mounting. Round shower head, Ø300, non-liming, inspectable and serviceable in chromed stainless steel. 3 jets non-liming shower in ABS. Smooth double anti-torsion PVC flexible hose, cm 150. CHROME

### PICTURE