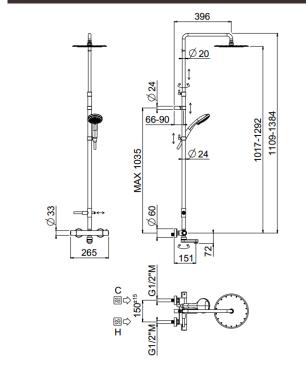

# Rigoletto telescopic with spout

Rigoletto telescopic with spout, Stick shower head **00-1872X-N-CRX** 

## TECHNICAL INFORMATION

Bridge telescopic shower column including exposed thermostatic mixer with diverter and swinging spout, turning bar with adjustable mounting. Round shower head, Ø300, non-liming, inspectable and serviceable in chromed stainless steel. 3 jets non-liming shower in ABS. Smooth double anti-torsion PVC flexible hose, cm 150. CHROME

### Flow rate:

x rubinetto

# in jet central jet side jet Tub spout



**FEATURES** 







double antitorsion

adjustable telescopic shower column

Rigoletto adjustable spout

inspectable round

### PICTURE



### TECHNICAL DRAWING



### SPARE PARTS





### **FINISHINGS**