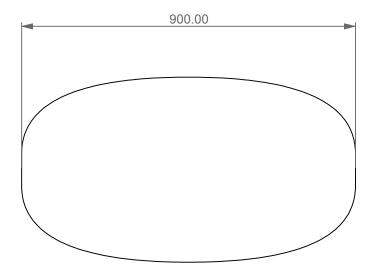

**FRONT** 

Specchio Flut cm. 90 retroilluminato con luce a led fredda. Flut mirror cm. 90 backlit with cold led light.

| Designation |
|-------------|
|-------------|

Specchio Flut cm. 90 retroilluminato con luce a led fredda. Flut mirror cm. 90 backlit

with cold led light.

Scale

1:10

cod. FLSP90RI

**CERAMIC DESIGN** 

This drawing including the respectivedata may neither be duplicated nor modified nor altered without the consent of GSG Ceramic Design. The use of the data/technical drawings take place at users own risk and under exclusion of any liability of GSG Ceramic Design. The dimensions are not binding; products are subject to changes.