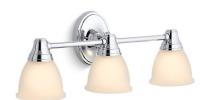

# Forté® Three-light sconce K-11367

#### **Features**

- Frosted-glass shades.
- Sconce can be positioned up or down, depending on room setting.
- Coordinates with Forté faucets and accessories.
- Suitable for damp locations, per UL 1598.