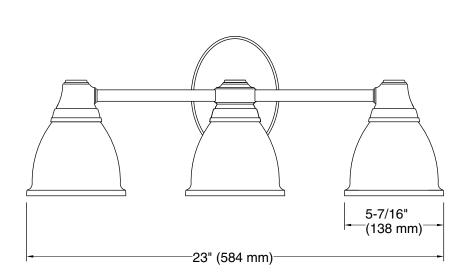

## **Technical Information**

All product dimensions are nominal.

Installation Type: Wall-mount

Material: Metal, Glass

Number of Lights: 3