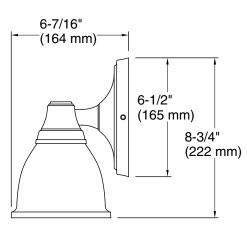

## **Technical Information**

All product dimensions are nominal.

Installation Type: Wall-mount

Material: Metal, Glass

Number of Lights: 3