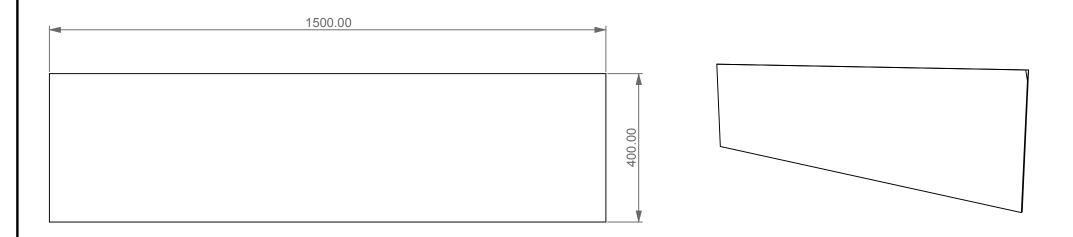

Specchio Top Class 150 x 40 cm. retroilluminato Top Class mirror 150 x 40 cm. backlit

FRONT

| Designation<br>Specchio Top Class 150 x 40 cm.<br>retroilluminato<br>Top Class mirror 150 x 40 cm. backlit | CERAMIC DESIGN                                                                                                                                                                                                                                                                                                                                                                                                                  |
|------------------------------------------------------------------------------------------------------------|---------------------------------------------------------------------------------------------------------------------------------------------------------------------------------------------------------------------------------------------------------------------------------------------------------------------------------------------------------------------------------------------------------------------------------|
| Scale<br>1:10                                                                                              | This drawing including the respectivedata may neither be duplicated<br>nor modified nor altered without the consent of GSG Ceramic Design.<br>The use of the data/technical drawings take place at users own risk and<br>under exclusion of any liability of GSG Ceramic Design.<br>The dimensions are not binding; products are subject to changes.<br>Measurement shown may be subjected to small variations or are indicatif |
| cod. SP150RI                                                                                               |                                                                                                                                                                                                                                                                                                                                                                                                                                 |