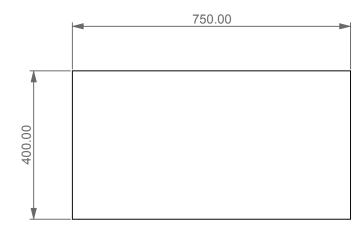

Specchio Top Class 75 x 40 cm. retroilluminato Top Class mirror 75 x 40 cm. backlit

**FRONT** 

| Designation                                                                         |                                                                                                                            |
|-------------------------------------------------------------------------------------|----------------------------------------------------------------------------------------------------------------------------|
| Specchio Top Class 75 x 40 cm. retroilluminato Top Class mirror 75 x 40 cm. backlit | CERAMIC DESIGN                                                                                                             |
| Scale 1:10                                                                          | This drawing including the respectivedata may neither be dupli nor modified nor altered without the consent of GSG Ceramic |

cod. SP75RI

This drawing including the respectivedata may neither be duplicated nor modified nor altered without the consent of GSG Ceramic Design. The use of the data/technical drawings take place at users own risk and under exclusion of any liability of GSG Ceramic Design.

The dimensions are not binding; products are subject to changes.

Measurement shown may be subjected to small variations or are indicative.