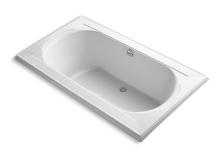

#### Features

- Generous 6-foot length provides spacious bathing for up to two people.
- Coordinates with other products in the Memoirs collection.

#### Material

Acrylic.

#### Installation

• Drop-in.

## **Recommended Products/Accessories**

K-7161-AF 1-1/2" adjustable pop-up drain above- or through-floor K-24916 Wireless Music Kit K-7213 27" Cable Bath Drain K-7214 27" Cable Bath Drain K-7265 Clearflo Bath Drain K-37382 45" Rough-in Cable Bath Drain K-23726 Drain treatment K-23732 Tub & shower cleaner



## **Codes/Standards**

CSA B45.5/IAPMO Z124 ASTM E162 ASTM E662

### KOHLER<sup>®</sup> Plastic Baths and Receptors Lifetime Limited Warranty

See website for detailed warranty information.

## **Available Colors/Finishes**

Color tiles intended for reference only.

| Color | Code | Description |
|-------|------|-------------|
|       | 0    | White       |
|       | 96   | Biscuit     |
|       | 47   | Almond      |
|       | NY   | Dune        |
|       | G9   | Sandbar     |



# Memoirs® 72" drop-in bath K-1417



# Memoirs® 72" drop-in bath K-1417



#### **Technical Information**

| All product dimensions are nominal. |                                                |  |  |
|-------------------------------------|------------------------------------------------|--|--|
| Installati