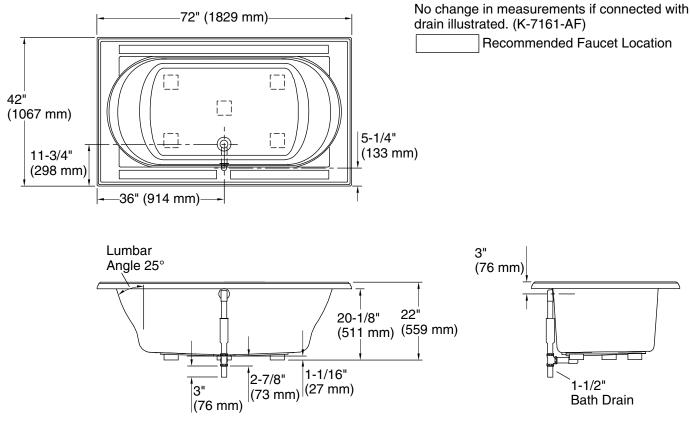

#### **Technical Information**

| All product dimensions are nominal. |                                                |  |  |
|-------------------------------------|------------------------------------------------|--|--|
| Installation:                       | Drop-in                                        |  |  |
| Drain location:                     | Center                                         |  |  |
| Basin area, bottom:                 | 48" x 27" (1219 mm x 686 mm)                   |  |  |
| Basin area, top:                    | 60" x 30" (1524 mm x 762 mm)                   |  |  |
| Weight:                             | 86 lbs (39 kg)                                 |  |  |
| Minimum floor load:                 | 43 lbs/ft² (209.9 kg/m²)                       |  |  |
| Water depth:                        | 16" (406 mm)                                   |  |  |
| Water capacity:                     | 94 gal (355.8 L)                               |  |  |
| Cutout:                             | Drop-in, 70-1/2" x 40-1/2" (1791 mm x 1029 mm) |  |  |

## Notes

Measure your actual product for rough-in details. Install this product according to the installation instructions.

The hot water supply should be 70% of the capacity of the bath or greater. Installations will vary.

If installing a rim-mount faucet, make sure there is no interference above or below the deck before drilling any holes.