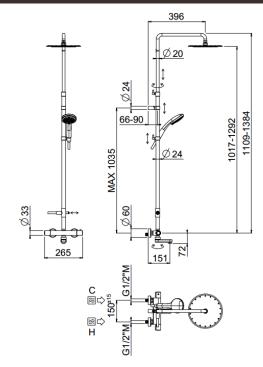

#### TECHNICAL DRAWING

## TECHNICAL INFORMATION

ARIM

desigr

Bridge telescopic shower column including exposed thermostatic mixer with diverter and swinging spout, turning bar with adjustable mounting. Round shower head, Ø200, non-liming, inspectable and serviceable in chromed stainless steel. 3 jets nonliming shower in ABS. Smooth double anti-torsion PVC flexible hose, cm 150. CHROME