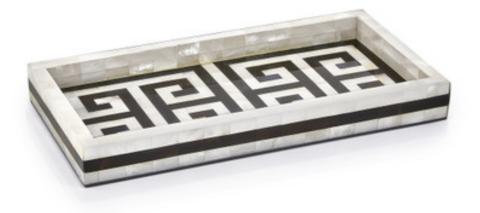

## GREEK KEY TRAY

Boldly patterned accessories in exotic shell, inspired by the timeless Greek Key motif. The pattern is pieced by hand with contrasting white and black Hammer shell overlaid on solid, warp-free resin. A light layer of glossy clear acrylic protects the shell. Made in the Philippines.

| COLOR         | COUNTRY OF ORIGIN  |                                            |
|---------------|--------------------|--------------------------------------------|
| lvory/Ebony   | Philippines        |                                            |
|               |                    |                                            |
| NUMBER        | LXWXH (in)         | WT (lb)                                    |
| GKEY-SHELL-TR | 6" x 11.5" x 1.25" | 2.15 LB                                    |
|               | lvory/Ebony        | Ivory/EbonyPhilippinesNUMBERL X W X H (in) |