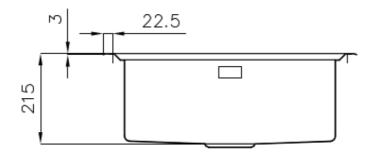

## **DETAILS**

| Finish                 | Foster brushed                                                  |
|------------------------|-----------------------------------------------------------------|
| Material               | AISI 304 stainless steel                                        |
| Texture                | Foster brushed                                                  |
| Base                   | 60 cm                                                           |
| Edge/Installation Type | Flat Edge                                                       |
| Dimensions             | 603x513 mm                                                      |
| Standard fittings      | Fixing hooks, gasket, drain, overflow and siphon, boxed packing |
| Mixer holes            | 2 standard holes - 3rd and 4th holes on request                 |
| Built-in hole          | 570x480 mm                                                      |

| Drainer                   | No                                                                                                                                                                                                                                                     |
|---------------------------|--------------------------------------------------------------------------------------------------------------------------------------------------------------------------------------------------------------------------------------------------------|
| Bowl dimension            | 500x350mm                                                                                                                                                                                                                                              |
| Notes:                    | Preassembled seals                                                                                                                                                                                                                                     |
| Number of bowls           | 1 bowl                                                                                                                                                                                                                                                 |
| Waste fitting             | Drain with automatic PM control                                                                                                                                                                                                                        |
| FEATURES                  |                                                                                                                                                                                                                                                        |
| 2nd / 3rd hole availaible | The sink can be customized with the execution on request of additional holes, usable for double-hole mixers, for remote controlled drains or for the installation of soap dispensers. The positions are marked on the drawings with dotted line holes. |
| Basket 3,5" waste fitting | The drain is equipped with a large 3.5" drain, with the practical basket cap that prevents the discharge of solid parts. The 3.5 "drain allows the use of the Foster waste-disposer, compatible with all models.                                       |
| Deep bowls                | This bowls reach an important depth, over 20 cm, thanks to the advanced production technology, that can be offer great capiency and practicity in all the washing operations.                                                                          |
| High thickness            | 1mm thick steel. A significant thickness, which guarantees the maximum sturdiness and durability.                                                                                                                                                      |
| Perimetral overflow       | The overflow is always a security on the Foster sinks that prevents the overflow of water in case of oversights. The perimeter drain solution improves aesthetics thanks to its square and essential shape.                                            |
| Small radius              | Bowls with squared shapes with a modern design and an increased capacity, for a minimal aesthetics connected with an extreme practicity.                                                                                                               |