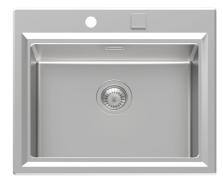

# **Sink Stripe 4505 050**

Sinks

Code: 4505 050

## **DETAILS**

| Finish                 | Foster brushed                                                  |
|------------------------|-----------------------------------------------------------------|
| Material               | AISI 304 stainless steel                                        |
| Texture                | Foster brushed                                                  |
| Base                   | 60 cm                                                           |
| Edge/Installation Type | Flat Edge                                                       |
| Dimensions             | 603x513 mm                                                      |
| Standard fittings      | Fixing hooks, gasket, drain, overflow and siphon, boxed packing |
| Mixer holes            | 2 standard holes - 3rd and 4th holes on request                 |
| Built-in hole          | 570x480 mm                                                      |