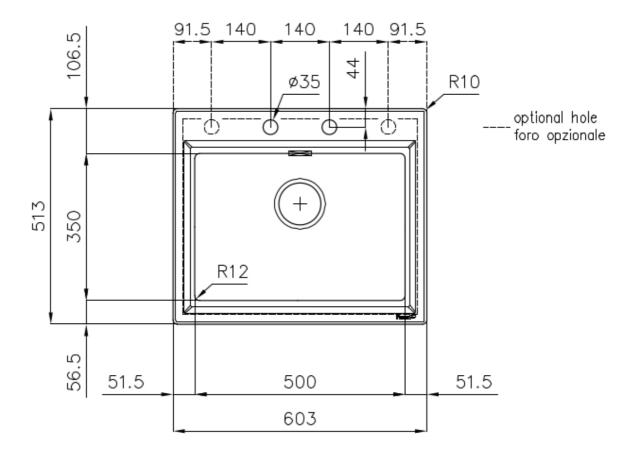

## **DETAILS**

| Finish                 | Foster brushed                                                  |
|------------------------|-----------------------------------------------------------------|
| Material               | AISI 304 stainless steel                                        |
| Texture                | Foster brushed                                                  |
| Base                   | 60 cm                                                           |
| Edge/Installation Type | Flat Edge                                                       |
| Dimensions             | 603x513 mm                                                      |
| Standard fittings      | Fixing hooks, gasket, drain, overflow and siphon, boxed packing |
| Mixer holes            | 2 standard holes - 3rd and 4th holes on request                 |
| Built-in hole          | 570x480 mm                                                      |

| Drainer                   | No                                                                                                                                                                                                                                                     |
|---------------------------|--------------------------------------------------------------------------------------------------------------------------------------------------------------------------------------------------------------------------------------------------------|
| Bowl dimension            | 500x350mm                                                                                                                                                                                                                                              |
| Notes:                    | Preassembled seals                                                                                                                                                                                                                                     |
| Number of bowls           | 1 bowl                                                                                                                                                                                                                                                 |
| Waste fitting             | Drain with automatic PM control                                                                                                                                                                                                                        |
| FEATURES                  |                                                                                                                                                                                                                                                        |
| 2nd / 3rd hole availaible | The sink can be customized with the execution on request of additional holes, usable for double-hole mixers, for remote controlled drains or for the installation of soap dispensers. The positions are marked on the drawings with dotted line holes. |
| Basket 3,5" waste fitting | The drain is equipped with a large 3.5" drain, with the practical basket cap that prevents the discharge of solid parts. The 3.5 "drain allows the use of the Foster waste-disposer, compatible with all models.                                       |
| Deep bowls                | This bowls reach an important depth, over 20 cm, thanks to the advanced production technology, that can be offer great capiency and practicity in all the washing operations.                                                                          |
| High thickness            | 1mm thick steel. A significant thickness, which guarantees the maximum sturdiness and durability.                                                                                                                                                      |
| Perimetral overflow       | The overflow is always a security on the Foster sinks that prevents the overflow of water in case of oversights. The perimeter drain solution improves aesthetics thanks to its square and essential shape.                                            |
| Small radius              | Bowls with squared shapes with a modern design and an increased capacity, for a minimal aesthetics connected with an extreme practicity.                                                                                                               |