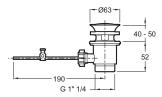

• MATERIAL: Metal

• NORMS AND REGULATION: ACS: 14 ACC LY 511

• FLOW RATE: 5 I/mn

• SPOUT PROJECTION: 105

• MECHANISM: Cartouche à disques céramique

• MECHANISM GUARANTEE: 5 years

· Anti-scale aerator