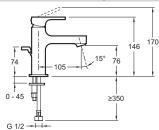

## **Technical drawing**

This document is not contractual

Product Specification: Standard single-lever washbasin mixer with supply hoses. E8776. Collection: STRAYT. WEIGHT: 1.6 kg. MATERIAL: Metal. INSTALLATION TYPE: 1 hole. NORMS AND REGULATION: ACS: 14 ACC LY 511. TYPE: Single-lever. FLOW RATE: 5 l/mn. HEIGHT UNDER SPOUT: 146. SPOUT PROJECTION: 105. CONNECTION: With supply hoses. MECHANISM: Cartouche à disques céramique. INSTALLATION TYPE: 1 hole. MECHANISM GUARANTEE: 5 years. Metal waste. Anti-scale aerator.

# **Features**

• WEIGHT: 1.6 kg

• INSTALLATION TYPE: 1 hole

• TYPE: Single-lever

• HEIGHT UNDER SPOUT: 146

• CONNECTION: With supply hoses

• INSTALLATION TYPE: 1 hole

Metal waste

• MATERIAL: Metal

• NORMS AND REGULATION: ACS: 14 ACC LY 511

• FLOW RATE: 5 I/mn

• SPOUT PROJECTION: 105

• MECHANISM: Cartouche à disques céramique

• MECHANISM GUARANTEE: 5 years

· Anti-scale aerator

### **Consumer benefits**

• Bague limiteur de température

• Comfortable height under aerator 76 mm