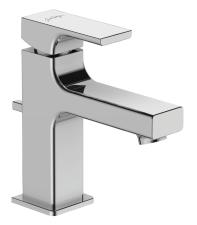

# STRAYT - Standard single-lever washbasin mixer with supply hoses

# E8776

**Collection: STRAYT** 

# **Features**

• WEIGHT: 1.6 kg

• INSTALLATION TYPE: 1 hole

• TYPE: Single-lever

• HEIGHT UNDER SPOUT: 146

• CONNECTION: With supply hoses

• INSTALLATION TYPE: 1 hole

Metal waste

• MATERIAL: Metal

• NORMS AND REGULATION: ACS: 14 ACC LY 511

• FLOW RATE: 5 I/mn

• SPOUT PROJECTION: 105

• MECHANISM: Cartouche à disques céramique

• MECHANISM GUARANTEE: 5 years

· Anti-scale aerator