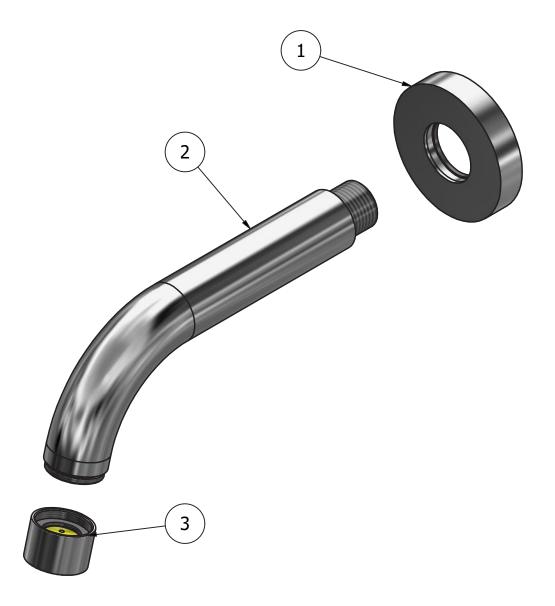

**P.IVA** 01785230986 capitale sociale €420.000,00 i.v. www.weareib.it

| Parts list |           |                                       |     |
|------------|-----------|---------------------------------------|-----|
| ELEM.      | CODE      | DESCRIPTION                           | QTÀ |
| 1          | AQ0014708 | Rosette Ø60 H12                       | 1   |
| 2          | AC0012558 | Spout-out Ø26 L145                    | 1   |
| 3          | AQ0014681 | Aerator Ø26 H17 M24x1 (40.1053.33300) | 1   |