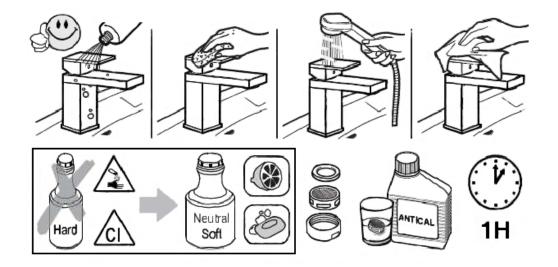

### Cleaning

We recommanded cleaning the finish surfaces with water and soap, using a soft cloth. Do not use detergents that cointain hydrochloric acid or abrasive substances.

**IB RUBINETTERIE** s.p.a via dei Pianotti 3/5 25068 Sarezzo (BS) - Italy - **T.** +39 030 802101 **F.** +39 030 803097 info@weareib.it **P.IVA** 01785230986 capitale sociale €420.000,00 i.v. www.weareib.it