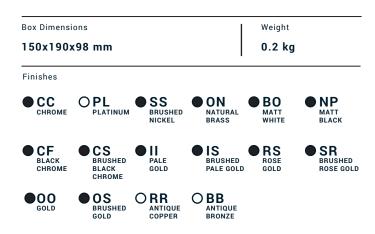

Collection

# MILANO TORINO

# Article MT320

Description

Wall mounted spout





Dimensions Ø2.36 in] Ø60 148 [5.84 in] Cartridge Treaded fitting G1/2" male Aerator Flow Rate (+/-10%) 1 BAR 2 BAR 3 BAR M24x1 10 l\m 14 l\m 17 l\m Production Material Main body is a single hot stamped pieces BRASS According to CuZn42 (CW510L) Max Lead content: 0.2%

**P.IVA** 01785230986 capitale sociale €420.000,00 i.v. www.weareib.it





| Parts list |           |                                       |     |
|------------|-----------|---------------------------------------|-----|
| ELEM.      | CODE      | DESCRIPTION                           | QTÀ |
| 1          | AQ0014708 | Rosette Ø60 H12                       | 1   |
| 2          | AC0012558 | Spout-out Ø26 L145                    | 1   |
| 3          | AQ0014681 | Aerator Ø26 H17 M24x1 (40.1053.33300) | 1   |



**T.** +39