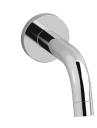

# Article MT320

Description

Wall mounted spout

Dimensions Ø2.36 in] Ø60 148 [5.84 in] Cartridge Treaded fitting G1/2" male Aerator Flow Rate (+/-10%) 1 BAR 2 BAR 3 BAR M24x1 10 l\m 14 l\m 17 l\m Production Material Main body is a single hot stamped pieces BRASS According to CuZn42 (CW510L) Max Lead content: 0.2%