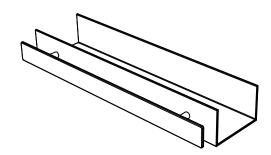

**FRONT** 

LEFT

FIMEVE40 Mensola

Mensola Fill attrezzata

in acciaio verniciato cm. 40

Shelf Fill in painted steel cm. 40

FIMEAS40

Mensola Fill attrezzata

in acciaio spazzolato cm. 40

Shelf Fill in brushed steel cm. 40

TOP

| Designation  mensola FILL 40 cm shelf FILL 40 cm | CERAMIC DESIGN                                                                                                                                                                                                   |
|--------------------------------------------------|------------------------------------------------------------------------------------------------------------------------------------------------------------------------------------------------------------------|
| Scale<br>1:10                                    | This drawing including the respectivedata may neither be duplicated nor modified nor altered without the consent of GSG Ceramic Design.  The use of the data/technical drawings take place at users own risk and |