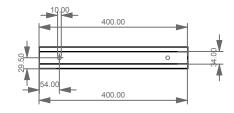

in acciaio spazzolato cm. 40

Shelf Fill in brushed steel cm. 40

TOP

| Designation  mensola FILL 40 cm shelf FILL 40 cm | CERAMIC DESIGN                                                                                                                                                                                                   |
|--------------------------------------------------|------------------------------------------------------------------------------------------------------------------------------------------------------------------------------------------------------------------|
| Scale<br>1:10                                    | This drawing including the respectivedata may neither be duplicated nor modified nor altered without the consent of GSG Ceramic Design.  The use of the data/technical drawings take place at users own risk and |

cod. FIMEVE40 - FIMEAS40

The use of the data/technical drawings take place at users own risk and under exclusion of any liability of GSG Ceramic Design.
The dimensions are not binding; products are subject to changes.
Measurement shown may be subjected to small variations or are indicating