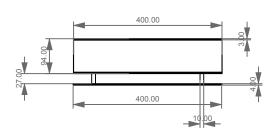

in acciaio spazzolato cm. 40

Shelf Fill in brushed steel cm. 40

TOP

| Designation  mensola FILL 40 cm shelf FILL 40 cm | CERAMIC DESIGN                                                                                                                                                                                                   |
|--------------------------------------------------|------------------------------------------------------------------------------------------------------------------------------------------------------------------------------------------------------------------|
| Scale<br>1:10                                    | This drawing including the respectivedata may neither be duplicated nor modified nor altered without the consent of GSG Ceramic Design.  The use of the data/technical drawings take place at users own risk and |

cod. FIMEVE40 - FIMEAS40

The use of the data/technical drawings take place at users own risk and under exclusion of any liability of GSG Ceramic Design.
The dimensions are not binding; products are subject to changes.
Measurement shown may be subjected to small variations or are indicating