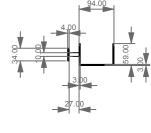

in acciaio spazzolato cm. 40

Shelf Fill in brushed steel cm. 40

TOP

| Designation  mensola FILL 40 cm shelf FILL 40 cm | CERAMIC DESIGN                                                                                                                                                                                                   |
|--------------------------------------------------|------------------------------------------------------------------------------------------------------------------------------------------------------------------------------------------------------------------|
| Scale<br>1:10                                    | This drawing including the respectivedata may neither be duplicated nor modified nor altered without the consent of GSG Ceramic Design.  The use of the data/technical drawings take place at users own risk and |

cod. FIMEVE40 - FIMEAS40

The use of the data/technical drawings take place at users own risk and under exclusion of any liability of GSG Ceramic Design.
The dimensions are not binding; products are subject to changes.
Measurement shown may be subjected to small variations or are indicating