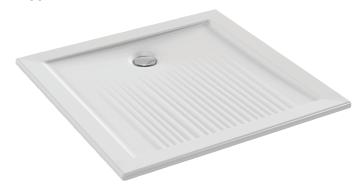

# KYREO - Extra-slim shower tray

## **Features**

• DIMENSIONS: 70 x 70 x 4 cm

• MATERIAL: Ceramic

• NORMS AND REGULATION: NF

• WASTE DIAMETER: 6

• WEIGHT: 18 kg

• INSTALLATION TYPE: Built-in

• SHAPE: Square

• SURFACE PATTERN: Surface pattern