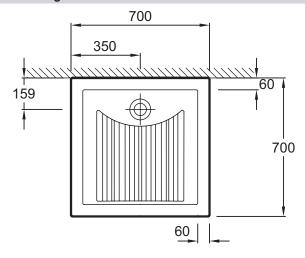

### **Technical drawing**

Product Specification: Extra-slim shower tray. ENA60. Collection: KYREO. DIMENSIONS: 70 x 70 x 4 cm. WEIGHT: 18 kg. MATERIAL: Ceramic. INSTALLATION TYPE: Built-in. NORMS AND REGULATION: NF. SHAPE: Square. WASTE DIAMETER: 6. SURFACE PATTERN: Surface pattern.