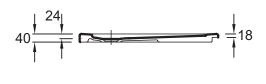

### **Technical drawing**

Product Specification: Extra-slim shower tray. ENA60. Collection: KYREO. DIMENSIONS: 70 x 70 x 4 cm. WEIGHT: 18 kg. MATERIAL: Ceramic. INSTALLATION TYPE: Built-in. NORMS AND REGULATION: NF. SHAPE: Square. WASTE DIAMETER: 6. SURFACE PATTERN: Surface pattern.