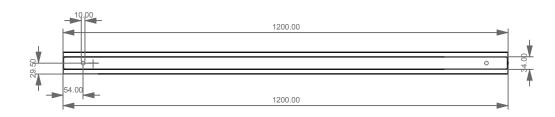

**FRONT** 

**TOP** 

FIMEVE120 Mensola Fill attrezzata

in acciaio verniciato cm. 120

Shelf Fill in painted steel cm. 120

FIMEAS120 Mensola Fill attrezzata

in acciaio spazzolato cm. 120

Shelf Fill in brushed steel cm. 120