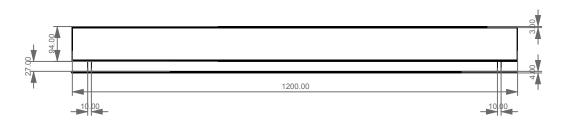

**FRONT** 

**TOP** 

FIMEVE120 Mensola Fill attrezzata

in acciaio verniciato cm. 120

Shelf Fill in painted steel cm. 120

FIMEAS120 Mensola Fill attrezzata

in acciaio spazzolato cm. 120

Shelf Fill in brushed steel cm. 120