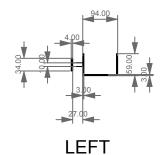

**FRONT** 

**TOP** 

FIMEVE120 Mensola Fill attrezzata

in acciaio verniciato cm. 120

Shelf Fill in painted steel cm. 120

FIMEAS120 Mensola Fill attrezzata

in acciaio spazzolato cm. 120

Shelf Fill in brushed steel cm. 120