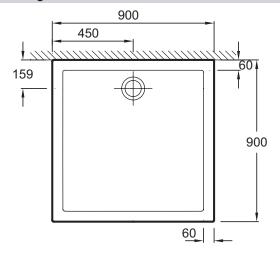

### **Technical drawing**

This document is not contractual

Product Specification: Extra-slim shower tray. ENC90. Collection: KYREO. DIMENSIONS: 90 x 90 x 4 cm. WEIGHT: 29 kg. MATERIAL: Ceramic. INSTALLATION TYPE: Floorstanding or inset. NORMS AND REGULATION: NF. SHAPE: Square. WASTE DIAMETER: 9. SURFACE PATTERN: Smooth. ADHERENCE: PN6.