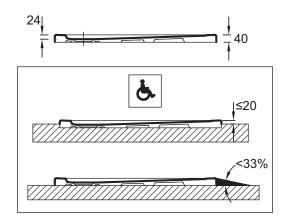

#### **Features**

- DIMENSIONS: 90 x 90 x 4 cm
- MATERIAL: Ceramic
- NORMS AND REGULATION: NF
- WASTE DIAMETER: 9
- ADHERENCE: PN6

- WEIGHT: 29 kg
- INSTALLATION TYPE: Floorstanding or inset
- SHAPE: Square
- SURFACE PATTERN: Smooth

### **Technical drawing**

This document is not contractual

Product Specification: Extra-slim shower tray. ENC90. Collection: KYREO. DIMENSIONS: 90 x 90 x 4 cm. WEIGHT: 29 kg. MATERIAL: Ceramic. INSTALLATION TYPE: Floorstanding or inset. NORMS AND REGULATION: NF. SHAPE: Square. WASTE DIAMETER: 9. SURFACE PATTERN: Smooth. ADHERENCE: PN6.