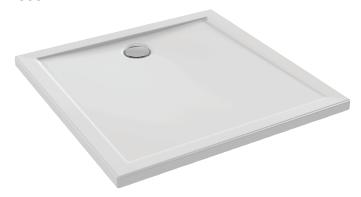

# KYREO - Extra-slim shower tray

## ENC90

Collection: KYREO

#### **Features**

- DIMENSIONS: 90 x 90 x 4 cm
- MATERIAL: Ceramic
- NORMS AND REGULATION: NF
- WASTE DIAMETER: 9
- ADHERENCE: PN6

- WEIGHT: 29 kg
- INSTALLATION TYPE: Floorstanding or inset
- SHAPE: Square
- SURFACE PATTERN: Smooth