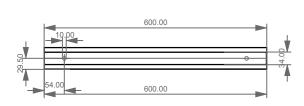

**FRONT** 

**LEFT** 

FIMEVE60 Mensola Fill attrezzata

in acciaio verniciato cm. 60

Shelf Fill in painted steel cm. 60

FIMEAS60 Mensola Fill attrezzata

in acciaio spazzolato cm. 60

Shelf Fill in brushed steel cm. 60

| Designation  mensola FILL 60 cm  shelf FILL 60 cm | CERAMIC DESIGN                                                                                                                                                                                                  |
|---------------------------------------------------|-----------------------------------------------------------------------------------------------------------------------------------------------------------------------------------------------------------------|
| Scale 1:10                                        | This drawing including the respectivedata may neither be duplicated nor modified nor altered without the consent of GSG Ceramic Design. The use of the data/technical drawings take place at users own risk and |
| cod. FIMEVE60 - FIMEAS60                          | under exclusion of any liability of GSG Ceramic Design.  The dimensions are not binding; products are subject to changes.  Measurement shown may be subjected to small variations or are indicating.            |