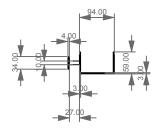

**FRONT** 

**LEFT** 

FIMEVE60 Mensola Fill attrezzata

in acciaio verniciato cm. 60

Shelf Fill in painted steel cm. 60

FIMEAS60 Mensola Fill attrezzata

in acciaio spazzolato cm. 60

Shelf Fill in brushed steel cm. 60

| Designation  mensola FILL 60 cm  shelf FILL 60 cm | CERAMIC DESIGN                                                                                                                                                                                                  |
|---------------------------------------------------|-----------------------------------------------------------------------------------------------------------------------------------------------------------------------------------------------------------------|
| Scale 1:10                                        | This drawing including the respectivedata may neither be duplicated nor modified nor altered without the consent of GSG Ceramic Design. The use of the data/technical drawings take place at users own risk and |
| cod. FIMEVE60 - FIMEAS60                          | under exclusion of any liability of GSG Ceramic Design.  The dimensions are not binding; products are subject to changes.  Measurement shown may be subjected to small variations or are indicating.            |