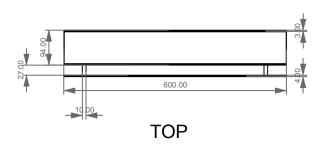

**FRONT** 

**LEFT** 

FIMEVE60 Mensola Fill attrezzata

in acciaio verniciato cm. 60

Shelf Fill in painted steel cm. 60

FIMEAS60 Mensola Fill attrezzata

in acciaio spazzolato cm. 60

Shelf Fill in brushed steel cm. 60

| Designation  mensola FILL 60 cm  shelf FILL 60 cm | CERAMIC DESIGN                                                                                                                                                                                                  |
|---------------------------------------------------|-----------------------------------------------------------------------------------------------------------------------------------------------------------------------------------------------------------------|
| Scale 1:10                                        | This drawing including the respectivedata may neither be duplicated nor modified nor altered without the consent of GSG Ceramic Design. The use of the data/technical drawings take place at users own risk and |
| cod. FIMEVE60 - FIMEAS60                          | under exclusion of any liability of GSG Ceramic Design.  The dimensions are not binding; products are subject to changes.  Measurement shown may be subjected to small variations or are indicating.            |