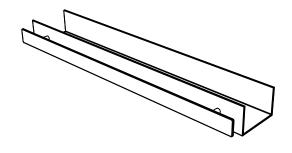

**FRONT** 

**LEFT** 

FIMEVE60 Mensola Fill attrezzata

in acciaio verniciato cm. 60

Shelf Fill in painted steel cm. 60

FIMEAS60 Mensola Fill attrezzata

in acciaio spazzolato cm. 60

Shelf Fill in brushed steel cm. 60

| Designation  mensola FILL 60 cm  shelf FILL 60 cm | CERAMIC DESIGN                                                                                                                                                                                                  |
|---------------------------------------------------|-----------------------------------------------------------------------------------------------------------------------------------------------------------------------------------------------------------------|
| Scale 1:10                                        | This drawing including the respectivedata may neither be duplicated nor modified nor altered without the consent of GSG Ceramic Design. The use of the data/technical drawings take place at users own risk and |
| cod. FIMEVE60 - FIMEAS60                          | under exclusion of any liability of GSG Ceramic Design.  The dimensions are not binding; products are subject to changes.  Measurement shown may be subjected to small variations or are indicating.            |