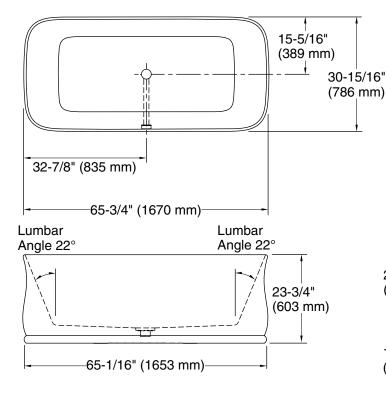

## **Technical Information**

| All product dimensions are nominal. |                                                |
|-------------------------------------|------------------------------------------------|
| Installation:                       | Freestanding                                   |
| Drain location:                     | Center                                         |
| Basin area, bottom:                 | 50-1/8" x 22-3/8" (1273 mm x 568 mm)           |
| Basin area, top:                    | 64-1/2" x 29-5/8" (1639 mm x 753 mm)           |
| Weight:                             | 360 lbs (163.3 kg)                             |
| Minimum floor load:                 | 90.9 lbs/ft² (443.8 kg/m²)                     |
| Water depth:                        | 16-15/16" (430 mm)                             |
| Water capacity:                     | 94.61 gal (358.1 L)                            |
| Template:                           | Footprint, 1314995, not required, not included |