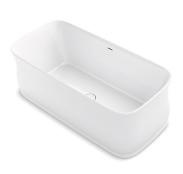

### Features

- Freestanding design creates a striking focal point in your bathing area.
- 17-inch soaking depth.
- Sloped lumbar support offers extra comfort while bathing.
- Integral slotted overflow allows for deep soaking.
- Center toe-tap drain with KOHLER Lithocast® Gloss cover.

# Imperator® Freestanding Bath K-8334