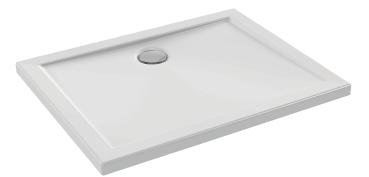

## KYREO - Extra-slim shower tray

## **ENE90**

Collection: KYREO

Finish\*:

Main features:

## **Features**

• DIMENSIONS: 90 x 70 x 4 cm

• MATERIAL: Ceramic

• NORMS AND REGULATION: NF

• WASTE DIAMETER: 9

• ADHERENCE: PN6

• WEIGHT: 23.4 kg

• INSTALLATION TYPE: Floorstanding or inset