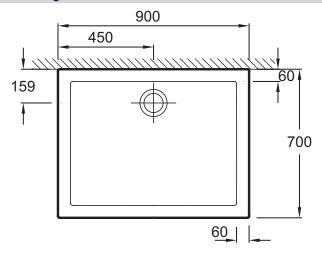

## **Technical drawing**

Product Specification: Extra-slim shower tray. ENE90. Collection: KYREO. DIMENSIONS: 90 x 70 x 4 cm. WEIGHT: 23.4 kg. MATERIAL: Ceramic. INSTALLATION TYPE: Floorstanding or inset. NORMS AND REGULATION: NF. SHAPE: Rectangular. WASTE DIAMETER: 9. SURFACE PATTERN: Smooth. ADHERENCE: PN6.

## **Features**

• DIMENSIONS: 90 x 70 x 4 cm

• MATERIAL: Ceramic

• NORMS AND REGULATION: NF

• WASTE DIAMETER: 9

• ADHERENCE: PN6

• WEIGHT: 23.4 kg

• INSTALLATION TYPE: Floorstanding or inset