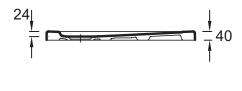

## **Technical drawing**

Product Specification: Extra-slim shower tray. ENE90. Collection: KYREO. DIMENSIONS: 90 x 70 x 4 cm. WEIGHT: 23.4 kg. MATERIAL: Ceramic. INSTALLATION TYPE: Floorstanding or inset. NORMS AND REGULATION: NF. SHAPE: Rectangular. WASTE DIAMETER: 9. SURFACE PATTERN: Smooth. ADHERENCE: PN6.

## **Features**

• DIMENSIONS: 90 x 70 x 4 cm

• MATERIAL: Ceramic

• NORMS AND REGULATION: NF

• WASTE DIAMETER: 9

• ADHERENCE: PN6

• WEIGHT: 23.4 kg

• INSTALLATION TYPE: Floorstanding or inset