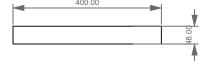

Scatole porta oggetti in Ocritec da cm. 40 per mensola Fill disponibile in vari colori Case in Ocritec cm. 40 for Shel Fill available in various colors

**FRONT** 

**LEFT** 

Designation

Scatole porta oggetti in Ocritec da cm. 40 per mensola Fill disponibile in vari colori Case in Ocritec cm. 40 for Shel Fill available in various colors