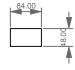

Scatole porta oggetti in Ocritec da cm. 40 per mensola Fill disponibile in vari colori Case in Ocritec cm. 40 for Shel Fill available in various colors

**FRONT** 

**LEFT** 

Designation

Scatole porta oggetti in Ocritec da cm. 40 per mensola Fill disponibile in vari colori Case in Ocritec cm. 40 for Shel Fill available in various colors