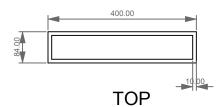

Scatole porta oggetti in Ocritec da cm. 40 per mensola Fill disponibile in vari colori Case in Ocritec cm. 40 for Shel Fill available in various colors

**FRONT** 

**LEFT** 

Designation

Scatole porta oggetti in Ocritec da cm. 40 per mensola Fill disponibile in vari colori Case in Ocritec cm. 40 for Shel Fill available in various colors