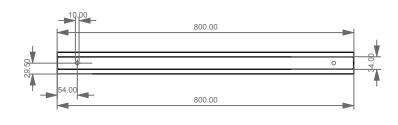

**FRONT** 

**LEFT** 

FIMEVE80 Mensola Fill attrezzata in acciaio verniciato cm. 80

Shelf Fill in painted steel cm. 80

FIMEAS80

Mensola Fill attrezzata in acciaio spazzolato cm. 80

Shelf Fill in brushed steel cm. 80

TOP

| Designation mensola FILL 80 cm shelf FILL 80 cm | CERAMIC DESIGN                                                                                                                          |
|-------------------------------------------------|-----------------------------------------------------------------------------------------------------------------------------------------|
| Scale<br>1:10                                   | This drawing including the respectivedata may neither be duplicated nor modified nor altered without the consent of GSG Ceramic Design. |

cod. FIMEVE80 - FIMEAS80

The use of the data/technical drawings take place at users own risk and under exclusion of any liability of GSG Ceramic Design. The dimensions are not binding; products are subject to changes. Measurement shown may be subjected to small variations or are indicati-