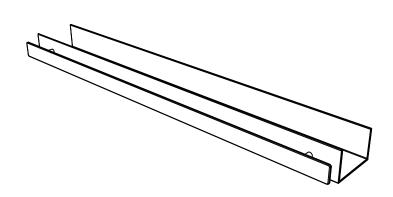

**FRONT** 

**LEFT** 

FIMEVE80 Mensola Fill attrezzata in acciaio verniciato cm. 80

Shelf Fill in painted steel cm. 80

FIMEAS80

Mensola Fill attrezzata in acciaio spazzolato cm. 80

Shelf Fill in brushed steel cm. 80

TOP

| Designation mensola FILL 80 cm shelf FILL 80 cm | CERAMIC DESIGN                                                                                                                          |
|-------------------------------------------------|-----------------------------------------------------------------------------------------------------------------------------------------|
| Scale<br>1:10                                   | This drawing including the respectivedata may neither be duplicated nor modified nor altered without the consent of GSG Ceramic Design. |

cod. FIMEVE80 - FIMEAS80

The use of the data/technical drawings take place at users own risk and under exclusion of any liability of GSG Ceramic Design. The dimensions are not binding; products are subject to changes. Measurement shown may be subjected to small variations or are indicati-