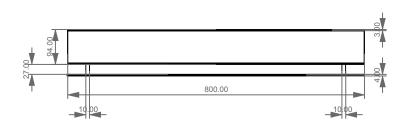

**FRONT** 

**LEFT** 

FIMEVE80 Mensola Fill attrezzata in acciaio verniciato cm. 80

Shelf Fill in painted steel cm. 80

FIMEAS80

Mensola Fill attrezzata in acciaio spazzolato cm. 80

Shelf Fill in brushed steel cm. 80

TOP

| Designation mensola FILL 80 cm shelf FILL 80 cm | CERAMIC DESIGN                                                                                                                          |
|-------------------------------------------------|-----------------------------------------------------------------------------------------------------------------------------------------|
| Scale<br>1:10                                   | This drawing including the respectivedata may neither be duplicated nor modified nor altered without the consent of GSG Ceramic Design. |

cod. FIMEVE80 - FIMEAS80

The use of the data/technical drawings take place at users own risk and under exclusion of any liability of GSG Ceramic Design. The dimensions are not binding; products are subject to changes. Measurement shown may be subjected to small variations or are indicati-