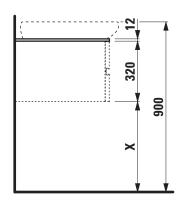

 $^{\star}$  = Only II Bagno Alessi One <code>\$1897.3</code> with shelf at left side X = The exact hight must be set during installation.