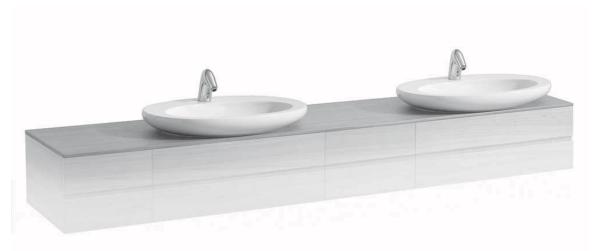

## Top for vanity unit / with cut out left and right 42461.4

| TECHNICAL DATA     |                                              |                   |                                              |  |  |
|--------------------|----------------------------------------------|-------------------|----------------------------------------------|--|--|
| Order no.          | 42461.4 / cut out left and right             | Accessories excl. | Vanity unit without top, 800 mm element at   |  |  |
| Dimensions (WxHxD) | 2400 x 12 x 500 mm                           | -                 | right side and 400 mm element at left side   |  |  |
| Matching for       | 2x vanity unit without top 1200 mm,          | -                 | order no. 42418.0                            |  |  |
|                    | order no. 42418.0                            | Colours           | 630 - Noce canaletto, surface lacquered real |  |  |
|                    | 2x washbasin, order no. 81897.1 (vanity unit |                   | wood veneer                                  |  |  |
|                    | combination only with 6 drawers), 81897.2,   |                   | 631 – White, technical marble top            |  |  |
|                    | 81897.3 (with shelf at left side)            |                   |                                              |  |  |
| Specification      | Body - Surface lacquered real wood veneer    | -                 |                                              |  |  |
|                    | or technical marble                          |                   |                                              |  |  |
|                    | 1 cut out left and right                     |                   |                                              |  |  |
| Weight             | 630 – 62,0 kg                                | -                 |                                              |  |  |
|                    | 631 – 80,0 kg                                |                   |                                              |  |  |