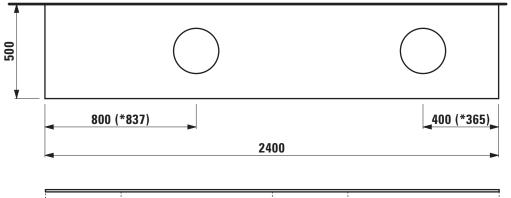

## Top for vanity unit / with cut out left and right 42461.4

| TECHNICAL DATA     |                                              |                   |                                              |  |  |
|--------------------|----------------------------------------------|-------------------|----------------------------------------------|--|--|
| Order no.          | 42461.4 / cut out left and right             | Accessories excl. | Vanity unit without top, 800 mm element at   |  |  |
| Dimensions (WxHxD) | 2400 x 12 x 500 mm                           | -                 | right side and 400 mm element at left side   |  |  |
| Matching for       | 2x vanity unit without top 1200 mm,          | -                 | order no. 42418.0                            |  |  |
|                    | order no. 42418.0                            | Colours           | 630 - Noce canaletto, surface lacquered real |  |  |
|                    | 2x washbasin, order no. 81897.1 (vanity unit |                   | wood veneer                                  |  |  |
|                    | combination only with 6 drawers), 81897.2,   |                   | 631 – White, technical marble top            |  |  |
|                    | 81897.3 (with shelf at left side)            |                   |                                              |  |  |
| Specification      | Body - Surface lacquered real wood veneer    | -                 |                                              |  |  |
|                    | or technical marble                          |                   |                                              |  |  |
|                    | 1 cut out left and right                     |                   |                                              |  |  |
| Weight             | 630 – 62,0 kg                                | -                 |                                              |  |  |
|                    | 631 – 80,0 kg                                |                   |                                              |  |  |

## TECHNICAL DRAWINGS / S 1 : 20

| - 1 |      |      |
|-----|------|------|
|     |      |      |
|     |      |      |
|     |      |      |
|     |      | i    |
| - 2 |      |      |
|     |      |      |
|     | <br> | <br> |
|     | <br> | <br> |
|     |      |      |
|     |      |      |
|     |      |      |
|     |      |      |
| - 6 |      |      |
|     |      |      |
| - 1 |      |      |
|     |      |      |

 $^{\star}$  = Only II Bagno Alessi One <code>\$1897.3</code> with shelf at left side X = The exact hight must be set during installation.