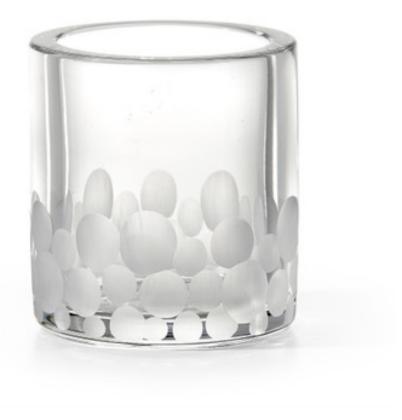

## FOCAL TUMBLER

From designer Michael Berman, gorgeous crystal accessories with timeless style. The brilliant 24% lead crystal is mouth-blown and etched by hand. Playful frosted orbs create a subtle contrast as they encircle each piece. Made in Italy. Please be aware that tiny bubbles may randomly appear within an item. This is part of the handmade nature of our production and is not considered defective.