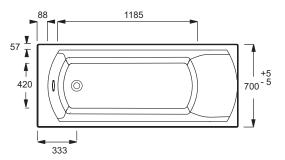

### **Technical drawing**

Product Specification: Bath 180 x 80 cm. E60144. Collection: OVE. DIMENSIONS: 180 x 80 cm. WEIGHT: 19 kg. MATERIAL: Acrylic. INSTALLATION TYPE: Drop-in. VOLUME (L): 245/175. SHAPE: Rectangular. FOOT HEIGHT: de 11,8 à 16 cm. WASTE DIAMETER: 5,2. ADDITIONAL INFORMATION: Against a wall. FEET: Supplied. STEP: Not supplied. WASTE: Not supplied. BATH WELL LENGTH: 118.5 cm. BATH WELL WIDTH: 46.5 cm. GUARANTEE: 10 years.