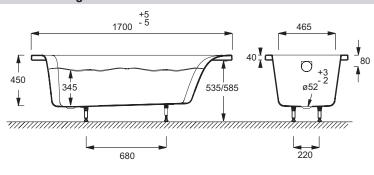

### **Technical drawing**

Product Specification: Bath 180 x 80 cm. E60144. Collection: OVE. DIMENSIONS: 180 x 80 cm. WEIGHT: 19 kg. MATERIAL: Acrylic. INSTALLATION TYPE: Drop-in. VOLUME (L): 245/175. SHAPE: Rectangular. FOOT HEIGHT: de 11,8 à 16 cm. WASTE DIAMETER: 5,2. ADDITIONAL INFORMATION: Against a wall. FEET: Supplied. STEP: Not supplied. WASTE: Not supplied. BATH WELL LENGTH: 118.5 cm. BATH WELL WIDTH: 46.5 cm. GUARANTEE: 10 years.