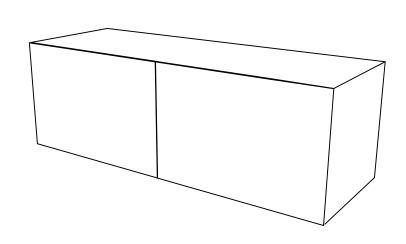

Mobile in legno cm. 150x50h50 con 4 cassetti (2 interni e 2 a vista) Wooden cabinet cm. 150x50h50 with 4 drawers (2 interior and 2 visible)

**TOP** 