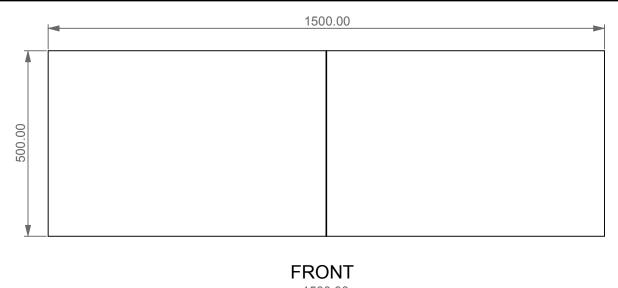

Mobile in legno cm. 150x50h50 con 4 cassetti (2 interni e 2 a vista) Wooden cabinet cm. 150x50h50 with 4 drawers (2 interior and 2 visible)

**TOP** 