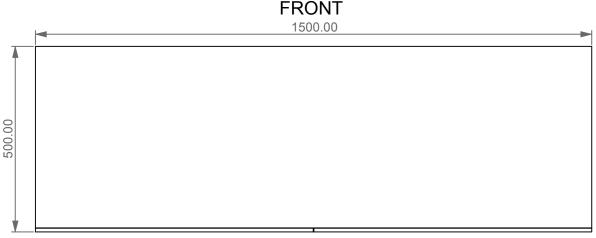

Mobile in legno cm. 150x50h50 con 4 cassetti (2 interni e 2 a vista) Wooden cabinet cm. 150x50h50 with 4 drawers (2 interior and 2 visible)

**TOP** 