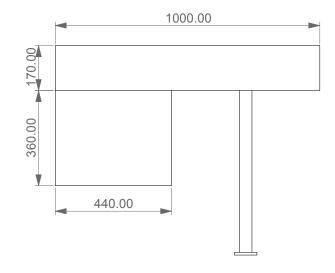

510.00

Mensola Confort cm. 100xP51xH17 Base cassetto Confort sospeso push pull cm. 44xP51xH36

**FRONT** 

LEFT

TOP

Designation

Mensola Confort cm. 100xP51xH17 Base cassetto Confort sospeso push pull cm. 44xP51xH36 CERAMIC DESIGN

Scale

1:10

cod. MECO100LE-CASSCO44LA

This drawing including the respectivedata may neither be duplicated nor modified nor altered without the consent of GSG Ceramic Design. The use of the data/technical drawings take place at users own risk and under exclusion of any liability of GSG Ceramic Design. The dimensions are not binding; products are subject to changes.