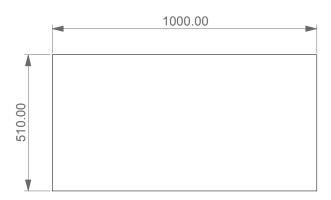

510.00

Mensola Confort cm. 100xP51xH17 Base cassetto Confort sospeso push pull cm. 44xP51xH36

**FRONT** 

LEFT

TOP

Designation

Mensola Confort cm. 100xP51xH17 Base cassetto Confort sospeso push pull cm. 44xP51xH36 CERAMIC DESIGN

Scale

1:10

cod. MECO100LE-CASSCO44LA

This drawing including the respectivedata may neither be duplicated nor modified nor altered without the consent of GSG Ceramic Design. The use of the data/technical drawings take place at users own risk and under exclusion of any liability of GSG Ceramic Design. The dimensions are not binding; products are subject to changes.