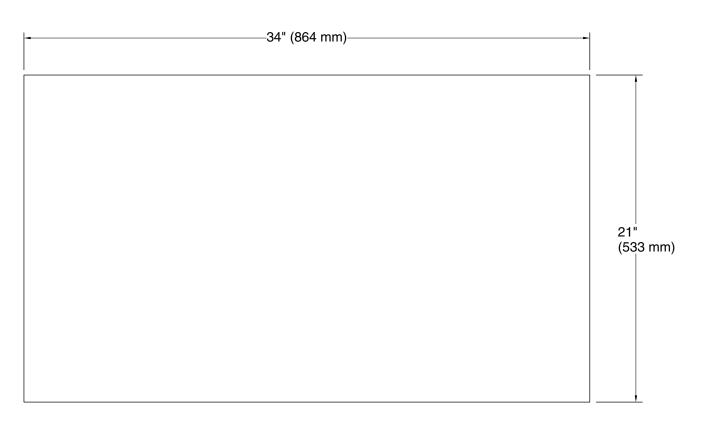

# **Turkish Bath Linens**

bath rug, 21" x 34" **K-31510** 

## **Technical Information**

All product dimensions are nominal. Material: Cotton, Turkish