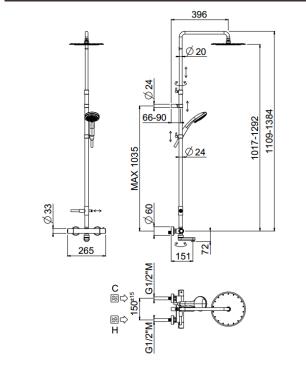

## TECHNICAL INFORMATION

Bridge telescopic shower column including exposed thermostatic mixer with diverter and swinging spout, turning bar with adjustable mounting. Round shower head, Ø250, non-liming, inspectable and serviceable in chromed stainless steel. 3 jets non-liming shower in ABS. Smooth double anti-torsion PVC flexible hose, cm 150. CHROME

# TECHNICAL DRAWING