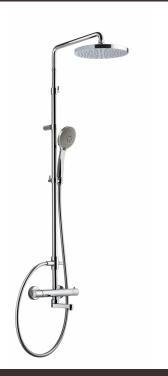

# Rigoletto telescopic with spout

Rigoletto telescopic with spout, Stick shower head **00-1878X-N-CRX** 

## TECHNICAL INFORMATION

Bridge telescopic shower column including exposed thermostatic mixer with diverter and swinging spout, turning bar with adjustable mounting. Round shower head, Ø250, non-liming, inspectable and serviceable in chromed stainless steel. 3 jets non-liming shower in ABS. Smooth double anti-torsion PVC flexible hose, cm 150. CHROME

### PICTURE