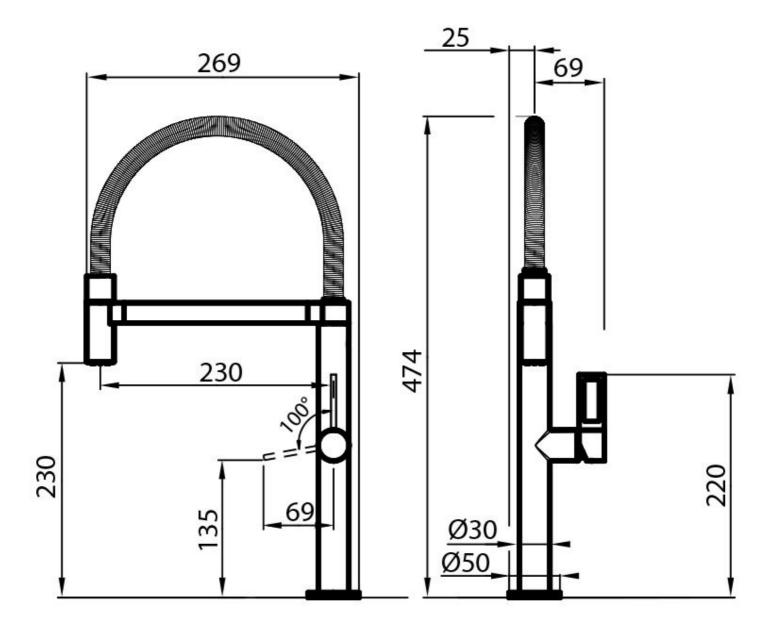

| 360°                                                        |
| Strenghtening plate   | ø50mm                                                       |
| Cartrigde             | With ceramic discs                                          |
| Mixer hole            | ø35mm                                                       |
| Max worktop thickness | 40mm                                                        |
| Mixer type            | Single lever faucet with rotating barrel and flexible head. |

## **FEATURES**



Rotating angle

All the taps have a wide angle of rotation. Some models even permit a full  $360^{\circ}$  rotation.

Strenghtening plate

Foster's mixer taps are equipped with the strenghtening plate that offers perfect stability on any sink.

## **TECHNICAL DATA**





# **GALLERY**