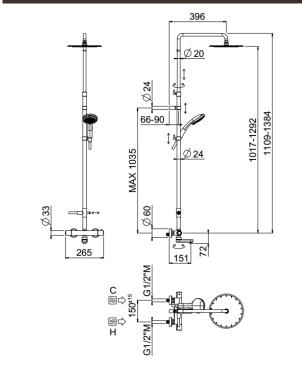

## TECHNICAL INFORMATION

Bridge telescopic shower column including exposed thermostatic mixer with diverter and swinging spout, turning bar with adjustable mounting. Round shower head, Ø200, non-liming, inspectable and serviceable in chromed stainless steel. 3 jets non-liming shower in ABS. Smooth double anti-torsion PVC flexible hose, cm 150. CHROME

# ain jet central jet side jet Tub spout

**FEATURES** 

double antitorsion

adjustable telescopic shower column

Rigoletto adjustable spout

inspectable round

### TECHNICAL DRAWING