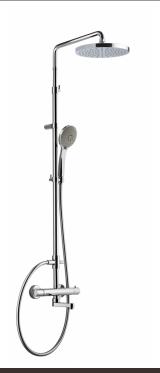

# Rigoletto telescopic with spout

Rigoletto telescopic with spout, Stick shower head **00-1973X-N-CRX** 

## TECHNICAL INFORMATION

Bridge telescopic shower column including exposed thermostatic mixer with diverter and swinging spout, turning bar with adjustable mounting. Round shower head, Ø200, non-liming, inspectable and serviceable in chromed stainless steel. 3 jets non-liming shower in ABS. Smooth double anti-torsion PVC flexible hose, cm 150. CHROME

### PICTURE