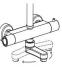

# Rigoletto telescopic with spout

Rigoletto telescopic with spout, Stick shower head **00-1973X-N-CRX** 

## TECHNICAL INFORMATION

Bridge telescopic shower column including exposed thermostatic mixer with diverter and swinging spout, turning bar with adjustable mounting. Round shower head, Ø200, non-liming, inspectable and serviceable in chromed stainless steel. 3 jets non-liming shower in ABS. Smooth double anti-torsion PVC flexible hose, cm 150. CHROME

### Flow rate:

x rubinetto

# ain jet central jet side jet Tub spout



**FEATURES** 





double antitorsion

adjustable telescopic shower column

Rigoletto adjustable spout

inspectable round

### PICTURE



### TECHNICAL DRAWING



### SPARE PARTS





### **FINISHINGS**