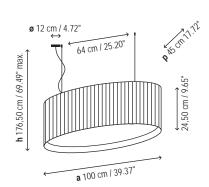

| Brown iron               |  |  |
|----------------------------------------|--------------------------|--|--|
| 4319904                                | Black iron               |  |  |
| 4319905                                | Satin nickel             |  |  |
| Oval lampshade 39.37" x 9.65" x 17.32" |                          |  |  |
| P-545C                                 | White translucent ribbon |  |  |
| P-546C                                 | Cream translucent ribbon |  |  |
| P-547C                                 | Black translucent ribbon |  |  |
| P-548C                                 | White cotton             |  |  |
|                                        |                          |  |  |

Adjustable tensor wire

## Customizable

## Measures



# **Project information**

| Project name: | Approved by:  |
|---------------|---------------|
| Fixture type: | Date:         |
| Location:     | Prepared by:  |
| Comments:     | Prepared for: |

## **Photometrics**