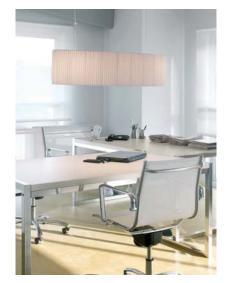

info@bover.es export@bover.es www.bover.es

www.barcelonadesign.ru

Name: MEI OVAL

Design: Taller/Estudi Bover / 2006

Typology: Pendant lamp

**Environment:** Indoor

## **Technical description**

Pendant lamp providing diffused light through a translucent, oval shaped shade of hand wrapped polyester blend ribbon. The iron frame is available in brown or black, or with a satin nickel finish. The electrical connection is transparent, and the included polycarbonate diffuser. Height can be adjusted by tensor wire.